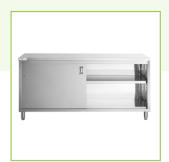

# Regency Midshelf for 24" x 72" Enclosed Base Tables

#600EBTMS2472

### **Features**

- Direct replacement for original part
- For use with 24" x 72" enclosed base tables
- Divides the storage area to meet your needs
- 18 gauge 430 stainless steel construction

### **Notes & Details**

This Regency midshelf is a perfect replacement for the one that came standard with 24" x 72" enclosed base work tables. The midshelf allows you to divide and organize your storage space to maximum effect, so be sure to replace a broken one promptly.