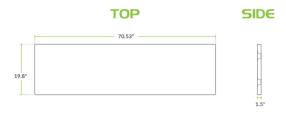

| Project: | Date: | Approval: | Qty: | Item #: 600EBTMS2472 |
|----------|-------|-----------|------|----------------------|
|          |       |           |      |                      |



# Regency Midshelf for 24" x 72" Enclosed Base Tables

#600EBTMS2472





## **Technical Data**

Type Midshelves

### **Features**

- Direct replacement for original part
- For use with 24" x 72" enclosed base tables
- Divides the storage area to meet your needs
- 18 gauge 430 stainless steel construction

### **Plan View**



### **Notes & Details**

This Regency midshelf is a perfect replacement for the one that came standard with 24" x 72" enclosed base work tables. The midshelf allows you to divide and organize your storage space to maximum effect, so be sure to replace a broken one promptly.

WARNING: This product can expose you to chemicals including lead, which are known to the State of California to cause cancer, birth defects, or other reproductive harm. For more information, go to www.p65warnings.ca.gov.