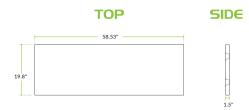

| Project: | Date | Approval: | Qty: | Item #: | 600EBTMS2460 |
|----------|------|-----------|------|---------|--------------|
|          |      |           |      |         |              |



# Regency Midshelf for 24" x 60" Enclosed Base Tables

#600EBTMS2460





## **Technical Data**

Type Midshelves

### **Features**

- Direct replacement for original part
- For use with 24" x 60" enclosed base tables
- Divides the storage area to meet your needs
- 18 gauge 430 stainless steel construction
- Installation clips sold separately

### **Plan View**



### **Notes & Details**

This Regency midshelf is a perfect replacement for the one that came standard with 24" x 60" enclosed base work tables. The midshelf allows you to divide and organize your storage space to maximum effect, so be sure to replace a broken one promptly. Installation clips sold separately.

WARNING: This product can expose you to chemicals including lead, which are known to the State of California to cause cancer and birth defects or other reproductive harm. For more information, go to <a href="https://www.p65warnings.ca.gov">www.p65warnings.ca.gov</a>.