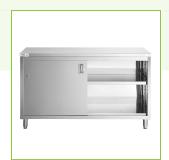

# Regency Midshelf for 24" x 60" Enclosed Base Tables

#600EBTMS2460

### **Features**

- Direct replacement for original part
- For use with 24" x 60" enclosed base tables
- Divides the storage area to meet your needs
- 18 gauge 430 stainless steel construction
- Installation clips sold separately

### **Notes & Details**

This Regency midshelf is a perfect replacement for the one that came standard with 24" x 60" enclosed base work tables. The midshelf allows you to divide and organize your storage space to maximum effect, so be sure to replace a broken one promptly. Installation clips sold separately.