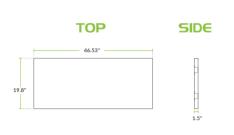

## **Technical Data**

Туре

Midshelves

## Features

- Direct replacement for original part
- For use with 24" x 48" enclosed base tables

- Divides the storage area to meet your needs
- 18 gauge 430 stainless steel construction

**Plan View** 