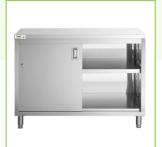

## Regency Midshelf for 24" x 48" Enclosed Base Tables

Qty:

#600EBTMS2448

## Features

- Direct replacement for original part
- For use with 24" x 48" enclosed base tables

- Divides the storage area to meet your needs
- 18 gauge 430 stainless steel construction

**Plan View** 

## **Notes & Details**

This Regency midshelf is a perfect replacement for the one that came standard with 24" x 48" enclosed base work tables. The midshelf allows you to divide and organize your storage space to maximum effect, so be sure to replace a broken one promptly.