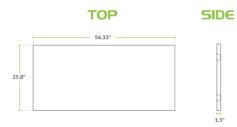

| Project: | Date: | Approval: | Qty: | Item#: 600EBTM3072R |
|----------|-------|-----------|------|---------------------|
|          |       |           |      |                     |



# Regency Midshelf for 30" x 72" Enclosed Base Tables with Drawer

#600EBTM3072R







## **Technical Data**

Type Midshelves

### **Features**

- Direct replacement for original part
- For use with 30" x 72" enclosed base tables with drawers
- Divides the storage area to meet your needs
- 18 gauge 430 stainless steel construction

### **Plan View**



### **Notes & Details**

This Regency midshelf is a perfect replacement for the one that came standard with 30" x 72" enclosed base work tables with drawer. The midshelf allows you to divide and organize your storage space to maximum effect, so be sure to replace a broken one promptly.

▲ WARNING: This product can expose you to chemicals including lead, which are known to the State of California to cause cancer, birth defects, or other reproductive harm. For more information, go to <a href="https://www.p65warnings.ca.gov">www.p65warnings.ca.gov</a>.