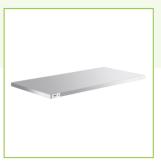

# Regency Midshelf for 30" x 72" Enclosed Base Tables with Drawer

#600EBTM3072R

### **Notes & Details**

This Regency midshelf is a perfect replacement for the one that came standard with 30" x 72" enclosed base work tables with drawer. The midshelf allows you to divide and organize your storage space to maximum effect, so be sure to replace a broken one promptly.