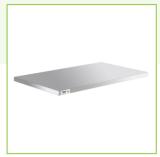

# Regency Midshelf for 30" x 60" Enclosed Base Tables with Drawers

#600EBTM3060R

# **Notes & Details**

This Regency midshelf is a perfect replacement for the one that came standard with 30" x 60" enclosed base work tables with drawers. The midshelf allows you to divide and organize your storage space to maximum effect, so be sure to replace a broken one promptly.