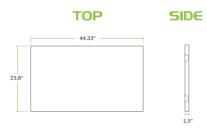

| Project: | Date: | Approval: | Qty: | Item #: 600EBTM3060R |
|----------|-------|-----------|------|----------------------|
|          |       |           |      |                      |



# Regency Midshelf for 30" x 60" Enclosed Base Tables with Drawers

#600EBTM3060R







# **Technical Data**

Type Midshelves

# **Features**

- Direct replacement for original part
- For use with 30" x 60" enclosed base tables with drawers
- Divides the storage area to meet your needs
- 18 gauge 430 stainless steel construction

# **Plan View**



# **Notes & Details**

This Regency midshelf is a perfect replacement for the one that came standard with 30" x 60" enclosed base work tables with drawers. The midshelf allows you to divide and organize your storage space to maximum effect, so be sure to replace a broken one promptly.

▲ WARNING: This product can expose you to chemicals including lead, which are known to the State of California to cause cancer, birth defects, or other reproductive harm. For more information, go to <a href="https://www.p65warnings.ca.gov">www.p65warnings.ca.gov</a>.