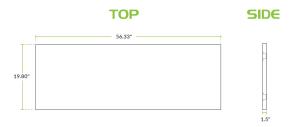

| Project: | Date | Approval: | Qty: | 00EBTM2472R |
|----------|------|-----------|------|-------------|
|          |      |           |      |             |



# Regency Midshelf for 24" x 72" Enclosed Base Tables with Drawers $\,$

#600EBTM2472R







# **Technical Data**

Type Midshelves

#### **Features**

- Direct replacement for original part
- For use with 24" x 72" enclosed base tables with drawers
- Divides the storage area to meet your needs
- 18 gauge 430 stainless steel construction
- Installation clips sold separately

## **Plan View**



## **Notes & Details**

This Regency midshelf is a perfect replacement for the one that came standard with 24" x 72" enclosed base work tables with drawers. The midshelf allows you to divide and organize your storage space to maximum effect, so be sure to replace a broken one promptly. Installation clips sold separately.

WARNING: This product can expose you to chemicals including lead, which are known to the State of California to cause cancer and birth defects or other reproductive harm. For more information, go to <a href="https://www.p65warnings.ca.gov">www.p65warnings.ca.gov</a>.