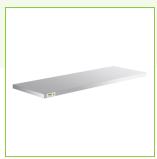

# Regency Midshelf for 24" x 72" Enclosed Base Tables with Drawers $\,$

#600EBTM2472R

#### **Features**

- Direct replacement for original part
- For use with 24" x 72" enclosed base tables with drawers
- Divides the storage area to meet your needs
- 18 gauge 430 stainless steel construction
- Installation clips sold separately

## **Notes & Details**

This Regency midshelf is a perfect replacement for the one that came standard with 24" x 72" enclosed base work tables with drawers. The midshelf allows you to divide and organize your storage space to maximum effect, so be sure to replace a broken one promptly. Installation clips sold separately.