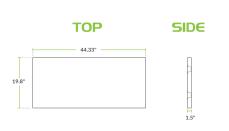

## Regency Midshelf for 24" x 60" Enclosed Base Tables with Drawers

#600EBTM2460R







Midshelves

## **Technical Data**

Туре

**Features** 

- Direct replacement for original part
- For use with 24" x 60" enclosed base tables with drawers
- Divides the storage area to meet your needs •
- 18 gauge 430 stainless steel construction
- Installation clips sold separately

**Plan View** 



## **Notes & Details**

This Regency midshelf is a perfect replacement for the one that came standard with 24" x 60" enclosed base work tables with drawers. The midshelf allows you to divide and organize your storage space to maximum effect, so be sure to replace a broken one promptly. Installation clips sold separately.

WARNING: This product can expose you to chemicals including lead, which are known to the State of California to cause cancer and birth defects or other reproductive harm. For more information, go to <a href="http://www.pó5warnings.ca.gov">www.pó5warnings.ca.gov</a>.