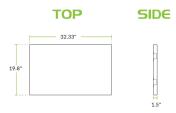

| Project: | Date: | Approval: | Qty: | Item #: | 600EBTM2448R |
|----------|-------|-----------|------|---------|--------------|
|          |       |           |      |         |              |



# Regency Midshelf for 24" x 48" Enclosed Base Tables with Drawers

#600EBTM2448R







# **Technical Data**

Type Midshelves

#### **Features**

- Direct replacement for original part
- For use with 24" x 48" enclosed base tables with drawers
- Divides the storage area to meet your needs
- 18 gauge 430 stainless steel construction
- Installation clips sold separately

## **Plan View**



## **Notes & Details**

This Regency midshelf is a perfect replacement for the one that came standard with 24" x 48" enclosed base work tables with drawers. The midshelf allows you to divide and organize your storage space to maximum effect, so be sure to replace a broken one promptly. Installation clips sold separately.

WARNING: This product can expose you to chemicals including lead, which are known to the State of California to cause cancer and birth defects or other reproductive harm. For more information, go to <a href="https://www.p65warnings.ca.gov">www.p65warnings.ca.gov</a>.