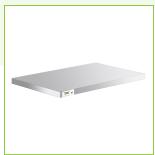

# Regency Midshelf for 24" x 48" Enclosed Base Tables with Drawers

#600EBTM2448R

# **Technical Data**

Type Midshelves

#### **Features**

- Direct replacement for original part
- For use with 24" x 48" enclosed base tables with drawers
- Divides the storage area to meet your needs
- 18 gauge 430 stainless steel construction
- Installation clips sold separately