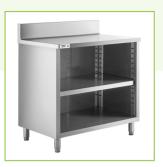

# Regency 24" x 36" 16 Gauge Type 304 Stainless Steel Enclosed Base Open Front Table with Adjustable Midshelf and 6" Backsplash

#600EBTB2436

### **Features**

- Durable 18 gauge type 430 stainless steel body with 16 gauge type 304 stainless top
- Open front allows for quicker and easier access to supplies
- Adjustable/removable stainless steel midshelf maximizes storage capacity
- Large 24" x 36" worktop for plenty of working room
- $\bullet~$  A 6" backsplash prevents messes from getting onto the wall

#### **Notes & Details**

With both ample work space as well as storage space, this Regency  $24" \times 36" \times 36"$  against the steel enclosed base table will ensure your establishment is efficient and organized! A large  $24" \times 36"$  worktop will give you plenty of room to operate and is made of durable 16 gauge type 304 stainless steel. Plus, with a body made of 18 gauge type 430 stainless steel, this enclosed base table is made to hold up to the wear and tear of the busiest kitchens.

The adjustable/removable midshelf allows you to maximize the storage space and fit both large as well as small items. A 6" backsplash prevents any messes from getting onto the wall behind the unit, helping make cleanup easier. The open front design provides quick identification for quicker and easier access to supplies. Bullet style feet easily adjust up and down so that your base can be leveled on uneven surfaces.