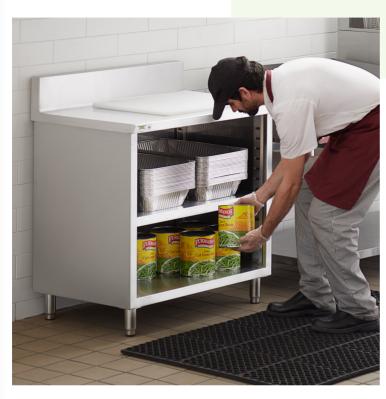

### **Features**

- Durable 18 gauge type 430 stainless steel body with 16 gauge type 304 stainless top
- Open front allows for quicker and easier access to supplies
- Adjustable/removable stainless steel midshelf maximizes storage capacity
- Large 24" x 36" worktop for plenty of working room
- $\bullet~$  A 6" backsplash prevents messes from getting onto the wall

#### **Notes & Details**

With both ample work space as well as storage space, this Regency  $24" \times 36" \times 36"$  against the steel enclosed base table will ensure your establishment is efficient and organized! A large  $24" \times 36"$  worktop will give you plenty of room to operate and is made of durable 16 gauge type 304 stainless steel. Plus, with a body made of 18 gauge type 430 stainless steel, this enclosed base table is made to hold up to the wear and tear of the busiest kitchens.

The adjustable/removable midshelf allows you to maximize the storage space and fit both large as well as small items. A 6" backsplash prevents any messes from getting onto the wall behind the unit, helping make cleanup easier. The open front design provides quick identification for quicker and easier access to supplies. Bullet style feet easily adjust up and down so that your base can be leveled on uneven surfaces.