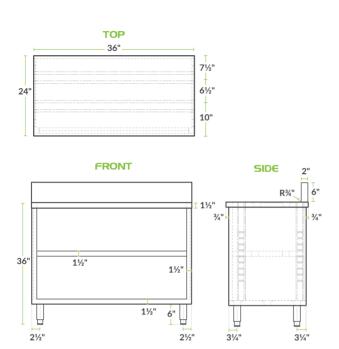

## **Technical Data**

| Length              | 36 Inches       |
|---------------------|-----------------|
| Width               | 24 Inches       |
| Height              | 42 Inches       |
| Backsplash Height   | 6 Inches        |
| Work Surface Height | 36 Inches       |
| Backsplash          | With Backsplash |
| Door Style          | None            |
| Features            | NSF Listed      |
| Gauge               | 16 Gauge        |
| Size                | 24" x 36"       |

#### **Plan View**