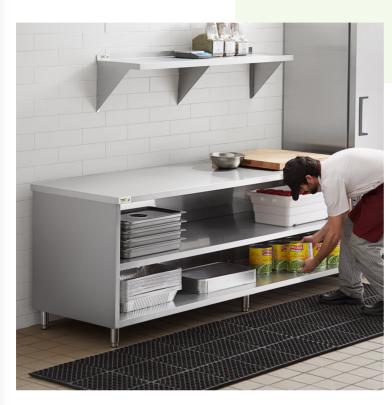

# Regency 30" x 96" 16 Gauge Type 304 Stainless Steel Enclosed Base Table with Open Front and Adjustable Midshelf

#600EBT3096

### **Notes & Details**

With both ample work space as well as storage space, this Regency  $30^{\circ}$  x  $96^{\circ}$  16 gauge type 304 stainless steel enclosed base table will ensure your establishment is efficient and organized! A large  $30^{\circ}$  x  $96^{\circ}$  worktop will give you plenty of room to operate and is made of durable 16 gauge type 304 stainless steel. Plus, with a body made of 18 gauge type 430 stainless steel, this enclosed base table is made to hold up to the wear and tear of the busiest kitchens.

The adjustable/removable midshelf allows you to maximize the storage space and fit both large as well as small items. The open front design provides quick identification for quicker and easier access to supplies. Bullet style feet easily adjust up and down so that your base can be leveled on uneven surfaces.