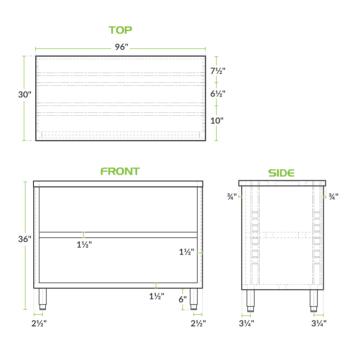

## **Technical Data**

| Length              | 96 Inches          |  |
|---------------------|--------------------|--|
| Width               | 30 Inches          |  |
| Height              | 36 Inches          |  |
| Backsplash Height   | Without Backsplash |  |
| Work Surface Height | 36 Inches          |  |
| Backsplash          | Without Backsplash |  |
| Door Style          | None               |  |
| Features            | NSF Listed         |  |
| Gauge               | 16 Gauge           |  |
| Size                | 30" x 96"          |  |

### **Technical Data**

| Stainless Steel Type | Type 304        |
|----------------------|-----------------|
| Table Style          | Enclosed Base   |
| Tabletop Material    | Stainless Steel |
| Top Capacity         | 970 lb.         |