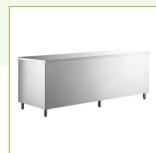

# Regency 30" x 96" 16 Gauge Type 304 Stainless Steel Enclosed Base Table with Open Front and Adjustable Midshelf

#600EBT3096

## **Features**

- Durable 18 gauge type 430 stainless steel body with 16 gauge type 304 stainless top
- Open front allows for quicker and easier access to supplies
- Adjustable/removable stainless steel midshelf maximizes storage capacity
- Large 30" x 96" worktop for plenty of working room
- Bullet style feet easily adjust to keep the base level

### **Notes & Details**

With both ample work space as well as storage space, this Regency  $30^{\circ}$  x  $96^{\circ}$  16 gauge type 304 stainless steel enclosed base table will ensure your establishment is efficient and organized! A large  $30^{\circ}$  x  $96^{\circ}$  worktop will give you plenty of room to operate and is made of durable 16 gauge type 304 stainless steel. Plus, with a body made of 18 gauge type 430 stainless steel, this enclosed base table is made to hold up to the wear and tear of the busiest kitchens.