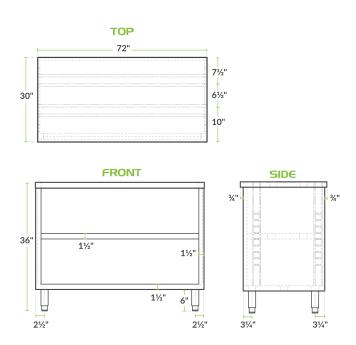

# **Technical Data**

| Length              | 72 Inches          |  |  |
|---------------------|--------------------|--|--|
| Width               | 30 Inches          |  |  |
| Height              | 36 Inches          |  |  |
| Backsplash Height   | Without Backsplash |  |  |
| Work Surface Height | 36 Inches          |  |  |
| Backsplash          | Without Backsplash |  |  |
| Door Style          | None               |  |  |
| Features            | NSF Listed         |  |  |
| Gauge               | 16 Gauge           |  |  |
| Size                | 30" x 72"          |  |  |

## **Plan View**