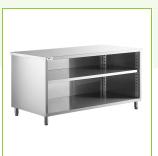

# Regency 30" x 72" 16 Gauge Type 304 Stainless Steel Enclosed Base Table with Open Front and Adjustable Midshelf

#600EBT3072

#### **Features**

- Durable 18 gauge type 430 stainless steel body with 16 gauge type 304 stainless top
- Open front allows for quicker and easier access to supplies
- Adjustable/removable stainless steel midshelf maximizes storage capacity
- Large 30" x 72" worktop for plenty of working room
- Bullet style feet easily adjust to keep the base level