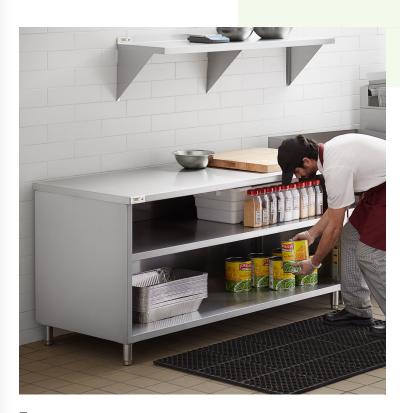

## **Notes & Details**

With both ample work space as well as storage space, this Regency  $30" \times 72" 16$  gauge type 304 stainless steel enclosed base table will ensure your establishment is efficient and organized! A large  $30" \times 72"$  worktop will give you plenty of room to operate and is made of durable 16 gauge type 304 stainless steel. Plus, with a body made of 18 gauge type 430 stainless steel, this enclosed base table is made to hold up to the wear and tear of the busiest kitchens.

The adjustable/removable midshelf allows you to maximize the storage space and fit both large as well as small items. The open front design provides quick identification for quicker and easier access to supplies. Bullet style feet easily adjust up and down so that your base can be leveled on uneven surfaces.