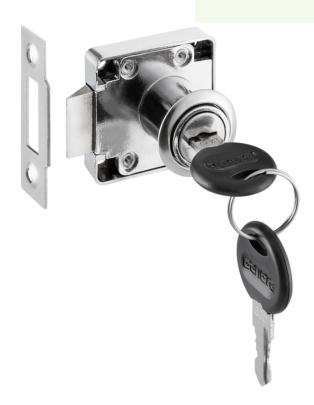

## Regency Drawer Lock and Key for Enclosed Base Tables

#600DRKEY

## **Features**

- Direct replacement for original part
- For use on Regency enclosed base tables with drawers
- Keeps table locked when not in use

## **Notes & Details**

This Regency drawer lock and key set is a direct replacement for the part that came with any of the drawers on your enclosed base table. It includes a new lock and matching key, so you can keep drawer contents secure whenever needed.