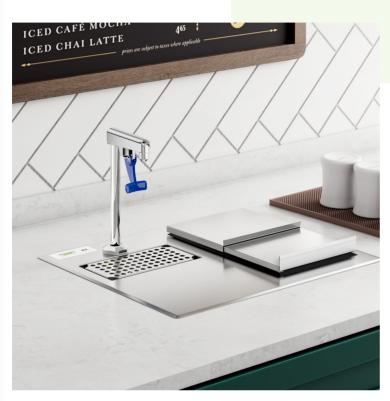

#### **Notes & Details**

Prepare drinks with increased efficiency and ease thanks to the Regency stainless steel drop-in water station. A 10.7/8" deep insulated ice bin features a 23 lb. capacity to accommodate busy restaurant beverage stations or bars, and an integrated rubber thermal breaker works to reduce condensation. A drip pan with a removable grate helps to contain spills and drips for a safer, cleaner environment.

This unit is designed for years of long-lasting use with the help of its all stainless steel construction. A sliding stainless steel ice bin cover is also included to prevent contaminants from coming into contact with your ice. Extruded black polyethylene molding with a thermal breaker marine edge adds extra durability. The unit has (2) 1" IPS brass drains, one each for the ice bin and the drip pan. Glass filler is sold separately.