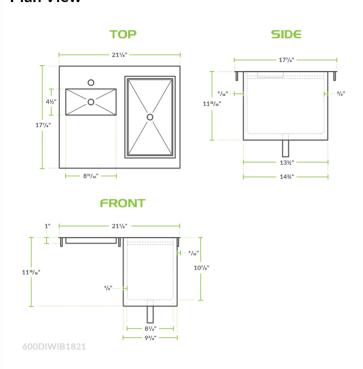

## **Technical Data**

| Length            | 21 1/8 Inches              |
|-------------------|----------------------------|
| Width             | 17 1/8 Inches              |
| Height            | 11 15/16 Inches            |
| Ice Bin Length    | 13 1/2 Inches              |
| Ice Bin Width     | 8 1/8 Inches               |
| Ice Bin Height    | 10 7/8 Inches              |
| Capacity          | 23 lb.                     |
| Features          | Lid Included<br>NSF Listed |
| Installation Type | Drop In                    |

## **Plan View**