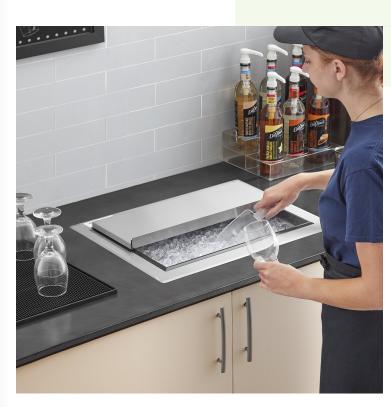

#### **Notes & Details**

Keep your ice insulated and easily accessible with the Regency  $18" \times 24"$  stainless steel drop-in ice bin. With a 10" deep cavity, this chest can accommodate drink-serving operations of nearly any size. The whole unit has dense foamed-in-place insulation, ensuring your ice stays cool for extended periods of time.

 $20\,gauge\,type\,304\,stainless\,steel\,construction\,adds\,extended\,durability, while\,a\,1"\,centered\,stainless\,steel\,drain\,siphons\,away\,melted\,ice.\,A\,stainless\,steel\,sliding\,cover\,is\,included\,to\,ensure\,proper\,insulation\,and\,protect\,the\,ice\,from\,contamination.$ 