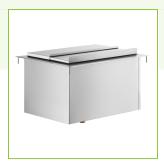

# Regency 18" x 24" Stainless Steel Drop-In Ice Bin

#600DIIB1824

## **Features**

- Made of 20 gauge, 304 stainless steel
- 1" NPT stainless steel drain
- Requires a 23 1/4" x 17 1/4" cutout
- Stainless steel sliding lid included
- Perfect for storing ice conveniently close at hand