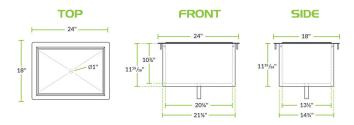

## **Technical Data**

| Length            | 24 Inches       |
|-------------------|-----------------|
| Width             | 18 Inches       |
| Height            | 11 15/16 Inches |
| Cutout Length     | 23 1/4 Inches   |
| Ice Bin Length    | 20 1/8 Inches   |
| Cutout Width      | 17 1/4 Inches   |
| Ice Bin Width     | 13 1/2 Inches   |
| Ice Bin Depth     | 10 7/8 Inches   |
| Capacity          | 50 lb.          |
| Installation Type | Drop In         |