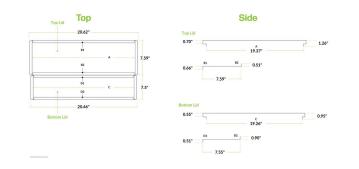

# **Technical Data**

| Length   | 20 5/8 Inches   |
|----------|-----------------|
| Width    | 15 1/4 Inches   |
| Features | NSF Listed      |
| Gauge    | 20 Gauge        |
| Material | Stainless Steel |
| Туре     | Ice Bin Covers  |

# **Plan View**