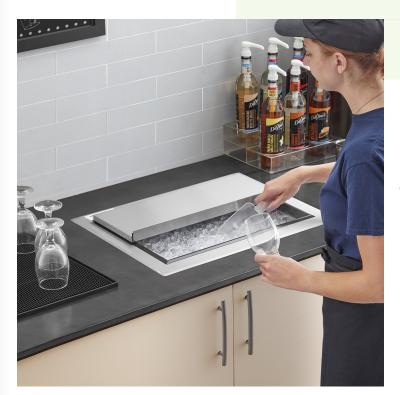

# Regency Stainless Steel Sliding Lid for 18" x 24" Drop-In Ice Bins

#600DIB1824LD

#### **Features**

- Fits Regency 18" x 24" drop-in ice bins
- 20-gauge type 304 stainless steel
- Slides front to back •
- Slows the melting process with excellent cold retention •
- Prevents outside objects and debris from falling into your ice

# Notes & Details

Enhance safety and sanitation while improving the quality of your ice by adding this Regency sliding lid to your 18" x 24" dropin ice bin! Many municipalities require that drop-in ice bins have a cover, and this Regency lid will help you stay in compliance. Made of 20-gauge type 304 stainless steel, this lid offers exceptional durability and corrosion-resistance as well as better cold retention. Thanks to its front to back sliding design, this lid is easy to open and close, so it won't slow you down while you're making drinks in your busy bar or restaurant.