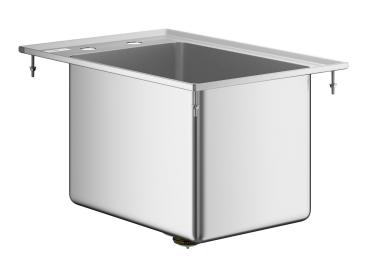

#### Regency 10" x 14" x 10" 16-Gauge Stainless Steel One Compartment Drop-In Sink

#600DI1101410

#### **Features**

- Durable, 16 gauge type 304 stainless steel construction
- 3 1/2" basket strainers collect food debris; includes 1 1/2" IPS drain connections
- Raised marine edge helps prevent water from dripping onto the floor •
- Comes with installation hardware •
- Great for hand washing •

# Notes & Details

Great for hand washing, this Regency  $10^{\circ} \times 14^{\circ} \times 10^{\circ}$  stainless steel drop-in sink is a versatile addition to your food service operation. This unit is made up of durable 16-gauge, 304 series stainless steel that is built to last. Plus, it comes with a 3 1/2" drain basket to conveniently catch food debris to prevent clogging the drain.