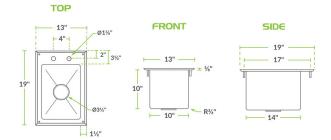

# **Technical Data**

| Length             | 13 Inches       |
|--------------------|-----------------|
| Width              | 19 Inches       |
| Height             | 10 Inches       |
| Cutout Length      | 11 15/16 Inches |
| Cutout Width       | 18 Inches       |
| Bowl Depth         | 10 Inches       |
| Basket Drain Size  | 3 1/2 Inches    |
| Bowl Front to Back | 14 Inches       |
| Bowl Left to Right | 10 Inches       |
| Color              | Silver          |

### **Plan View**