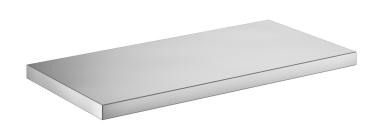

# Regency 18" x 36" 18 Gauge Stainless Steel Solid Shelf

#600DC1836RS

## **Features**

- 18 gauge, type 304 stainless steel construction
- Corrosion resistance makes it great for damp or dry environments
- Adjustable, solid shelf design
- Fits Regency 18" x 36" dish cabinets
- Installation clips sold separately

#### **Notes & Details**

This Regency stainless steel solid shelf is a direct replacement for the one that came standard on your Regency  $18" \times 36"$  dish cabinet. Because it is made of 18 gauge type 304 stainless steel, this shelf is exceptionally resistant to corrosion and boasts long-lasting durability. This shelf is also adjustable, allowing it to be placed at different heights to accommodate an endless amount of different storage configurations.