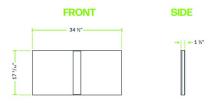

# **Technical Data**

| Length         | 34 1/2 Inches                     |
|----------------|-----------------------------------|
| Width          | 17 3/16 Inches                    |
| Height         | 1 1/2 Inches                      |
| Capacity       | 195 lb.                           |
| Color          | Silver                            |
| Component Type | Solid Shelves                     |
| Features       | Adjustable<br>Corrosion-Resistant |
| Finish         | Stainless Steel                   |
| Gauge          | 18 Gauge                          |
|                |                                   |