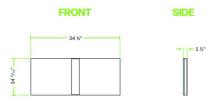

# **Technical Data**

| 34 1/2 Inches                     |
|-----------------------------------|
| 14 3/16 Inches                    |
| 1 1/2 Inches                      |
| 180 lb.                           |
| Silver                            |
| Solid Shelves                     |
| Adjustable<br>Corrosion-Resistant |
| Stainless Steel                   |
| 18 Gauge                          |
|                                   |