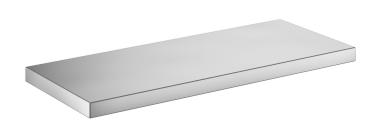

# Regency 15" x 36" 18 Gauge Stainless Steel Solid Shelf

#600DC1536RS

## **Features**

- 18 gauge, type 304 stainless steel construction
- Corrosion resistance makes it great for damp or dry environments
- Adjustable, solid shelf design
- Fits Regency 15" x 36" dish cabinets
- Installation clips sold separately

#### **Notes & Details**

This Regency stainless steel solid shelf is a direct replacement for the one that came standard on your Regency 15"  $\times$  36" dish cabinet. Because it is made of 18 gauge type 304 stainless steel, this shelf is exceptionally resistant to corrosion and boasts long-lasting durability. This shelf is also adjustable, allowing it to be placed at different heights to accommodate an endless amount of different storage configurations.