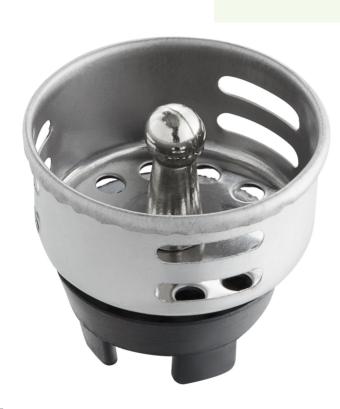

## Regency 1 1/2" Basket Strainer

#600DBS112

**Technical Data** 

rpe Baskets and Strainers

## **Features**

- Works with a 1 1/2" IPS basket drain
- Prevents drains from clogging

## **Notes & Details**

Use this Regency 1 1/2" basket strainer as a direct replacement for the one that came with your Regency 1 1/2" basket drain with strainer, or add it to any 1 1/2" sink drain. Basket strainers collect food and debris for later disposal, preventing your sinks from getting clogged and saving you money on expensive service calls. Replace a lost or damaged strainer right away to keep your drains clear!