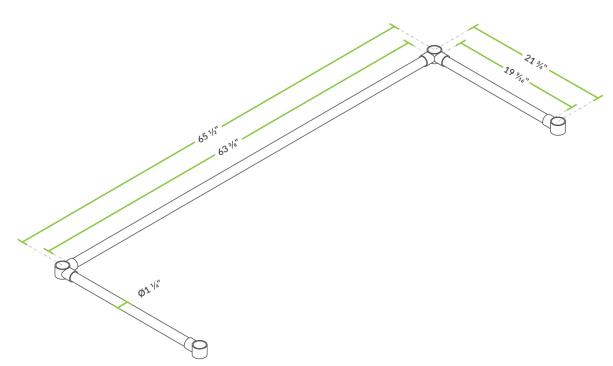

## **Technical Data**

| Length               | 63 3/8 Inches   |
|----------------------|-----------------|
| Width                | 19 5/8 Inches   |
| Gauge                | 20 Gauge        |
| Material             | Stainless Steel |
| Stainless Steel Type | Type 201        |
| Туре                 | Cross Braces    |

**Plan View** 