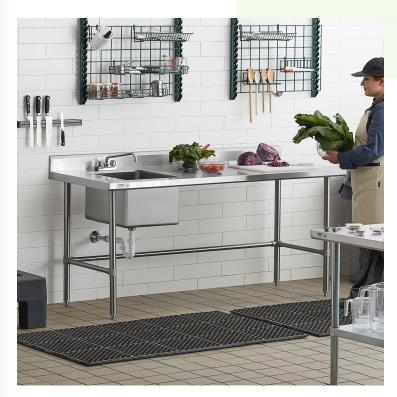

## Notes & Details

Designed to add outstanding support and increased stability to your Regency commercial work table, this cross bracing set serves as an essential accessory that can also extend the life of the table. With a 20 gauge, 201 series stainless steel finish that matches the rest of the work table's body, the construction ensures unparalleled durability and effortless cleaning. This set is for use with 30" x 72" Regency work tables.