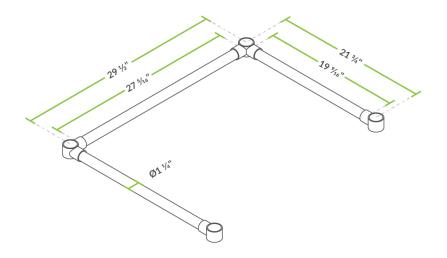

| Project: | Date: | Approval: | Qty: | Item#: 600CBWT3036 |
|----------|-------|-----------|------|--------------------|
|          |       |           |      |                    |

| REGENCY          |  |
|------------------|--|
| Tables and Sinks |  |

## Regency Cross Brace for 30" x 36" Open Base Work Tables

#600CBWT3036

**Technical Data** 

Type Cross Braces



## **Features**

- Direct replacement for original part
- For use with 30" x 36" open base work tables
- Provides support for open base tables

## **Plan View**



## **Notes & Details**

This Regency cross brace is a perfect replacement for the one that came standard with 30" x 36" open base work tables. The cross bracing on your work table helps to keep it stable, so if it becomes damaged or broken be sure to replace it promptly.

▲ WARNING: This product can expose you to chemicals including lead, which are known to the State of California to cause cancer and birth defects or other reproductive harm. For more information, go to <a href="https://www.p65warnings.ca.gov">www.p65warnings.ca.gov</a>.