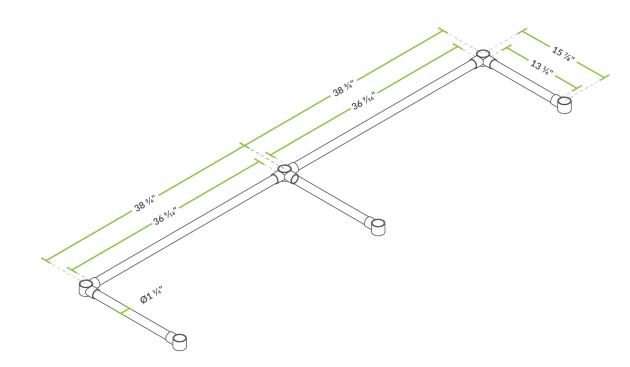

**Plan View** 

#### Set Includes:

- (3) cross bracings
- (2) back bracings
- (3) aluminum joint sockets with one hole
- (2) aluminum joint sockets with two holes
- (1) aluminum joint socket with three holes

WARNING: This product can expose you to chemicals including lead, which are known to the State of California to cause cancer and birth defects or other reproductive harm. For more information, go to <a href="http://www.p65warnings.ca.gov">www.p65warnings.ca.gov</a>.