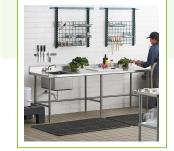

### Notes & Details

Designed to add outstanding support and increased stability to your Regency commercial work table, this cross bracing set serves as an essential accessory that can also extend the life of the table. With a 20 gauge, 201 series stainless steel finish that matches the rest of the work table's body, the construction ensures unparalleled durability and effortless cleaning. This set is for use with 24" x 84" Regency work tables.