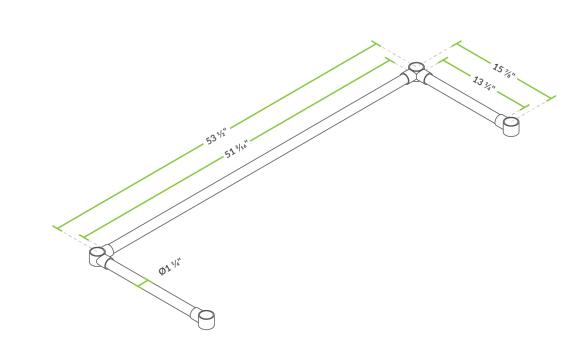

# **Technical Data**

| Length               | 51 3/8 Inches   |
|----------------------|-----------------|
| Width                | 13 3/4 Inches   |
| Gauge                | 20 Gauge        |
| Material             | Stainless Steel |
| Stainless Steel Type | Type 201        |
| Туре                 | Cross Braces    |

**Plan View** 

#### Set Includes:

- (2) cross bracings
- (1) back bracing
- (2) aluminum joint sockets with one hole
- (2) aluminum joint sockets with two holes

WARNING: This product can expose you to chemicals including lead, which are known to the State of California to cause cancer and birth defects or other reproductive harm. For more information, go to www.p65warnings.ca.gov.