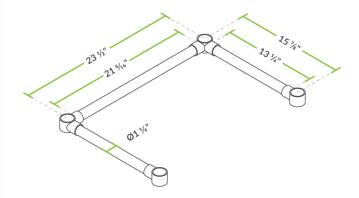

## **Plan View**

## **Notes & Details**

This Regency cross brace is a perfect replacement for the one that came standard with 24" x 30" open base work tables. The cross bracing on your work table helps to keep it stable, so if it becomes damaged or broken be sure to replace it promptly.