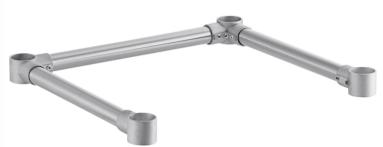

## Features

- Direct replacement for original part
- For use with 24" x 24" open base work tables
- Provides support for open base tables

## Notes & Details

This Regency cross brace is a perfect replacement for the one that came standard with 24" x 24" open base work tables. The cross bracing on your work table helps to keep it stable, so if it becomes damaged or broken be sure to replace it promptly.