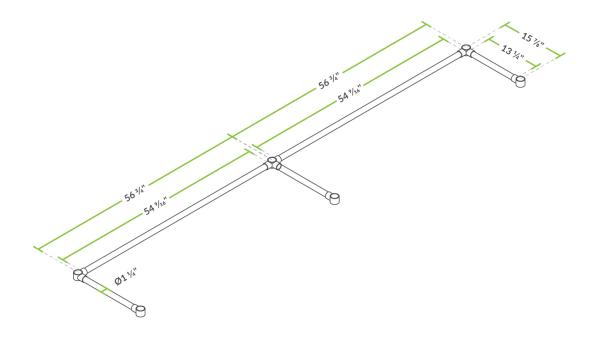

| Project: | Date: | Approval: | Qty:     | Item#: 600CBWT24120 |
|----------|-------|-----------|----------|---------------------|
| •        |       |           | <u> </u> |                     |
|          |       |           |          |                     |
|          |       |           |          |                     |



## Regency Cross Brace for 24" x 120" Open Base Work Tables

#600CBWT24120

**Technical Data** 

Type Cross Braces



## **Features**

- Direct replacement for original part
- For use with 24" x 120" open base work tables
- Provides support for open base tables

## **Plan View**



## **Notes & Details**

This Regency cross brace is a perfect replacement for the one that came standard with 24" x 120" open base work tables. The cross bracing on your work table helps to keep it stable, so if it becomes damaged or broken be sure to replace it promptly.

▲ WARNING: This product can expose you to chemicals including lead, which are known to the State of California to cause cancer and birth defects or other reproductive harm. For more information, go to <a href="https://www.p65warnings.ca.gov">www.p65warnings.ca.gov</a>.