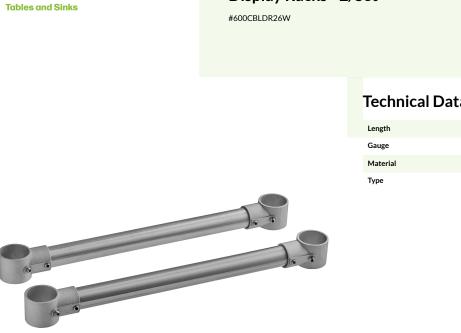

## **Technical Data**

Regency Stainless Steel Cross Brace for 26" Deep Liquor

| Length   | 15 3/16 Inches  |
|----------|-----------------|
| Gauge    | 20 Gauge        |
| Material | Stainless Steel |
| Туре     | Cross Braces    |

## **Features**

- Helps stabilize your liquor display rack
- Durable 20 gauge stainless steel construction
- Compatible with Regency 26" deep liquor display racks

## Notes & Details

Stabilize your liquor display rack with this Regency cross brace set. Made out of durable 20 gauge stainless steel, this cross brace set can withstand daily wear and tear. Each brace is 15 3/16" long. It is compatible with Regency 26" deep liquor display racks.