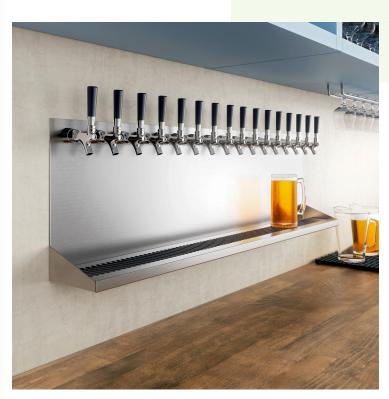

# Regency 48" x 6" x 14" Stainless Steel 16 Faucet Wall Mount Beer Drip Tray

#600BDW481416

## **Notes & Details**

Keep your countertops and floors clean in your bar or club with the help of this Regency beer drip tray. This product provides the perfect spot for bartenders to set drinks before serving to catch any overflow and prevent drips and spills before they reach the surrounding surfaces. This ensures the utmost safety by minimizing the risk of your bartenders or customers slipping on the wet floor. This drip tray features a unique refrigerator mount design, which provides a secure and stable platform for filled glasses.

Made of 18 gauge, type 304 stainless steel, you can expect a tough and durable composition, as well as the benefit of being non-corrosive. The drip tray's backsplash has 16 pre-drilled holes so it can be hung on the faucet shanks coming out of your wall for the easiest installation possible. Optimizing efficiency, this model comes equipped with a threaded brass drain for long-term, high-volume usage applications. The perforated top grate is also removable for easy cleaning and maintenance, preventing overflows on the floor or counter. Perfect for catching spilled drinks and beer foam, equip your high-volume bar, pub, or club with this drip tray to keep your space sanitary and up to code!