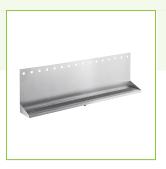

## **Technical Data**

| Width             | 48 Inches                     |
|-------------------|-------------------------------|
| Depth             | 6 Inches                      |
| Height            | 14 Inches                     |
| Color             | Silver                        |
| Drain Outlet Size | 1/2 Inch                      |
| Features          | Dishwasher Safe<br>NSF Listed |
| Gauge             | 18 Gauge                      |
| Material          | Stainless Steel               |

## **Features**

- Provides the perfect spot for bartenders to set drinks before serving
- Drip tray helps drain excess beer and foam to ensure cleanliness
- 18 gauge, type 304 stainless steel construction
- Removable perforated grate for quick and easy cleanup
- Great for use in high-volume bars and clubs

Made of 18 gauge, type 304 stainless steel, you can expect a tough and durable composition, as well as the benefit of being non-corrosive. The drip tray's backsplash has 16 pre-drilled holes so it can be hung on the faucet shanks coming out of your wall for the easiest installation possible. Optimizing efficiency, this model comes equipped with a threaded brass drain for long-term, high-volume usage applications. The perforated top grate is also removable for easy cleaning and maintenance, preventing overflows on the floor or counter. Perfect for catching spilled drinks and beer foam, equip your high-volume bar, pub, or club with this drip tray to keep your space sanitary and up to code!