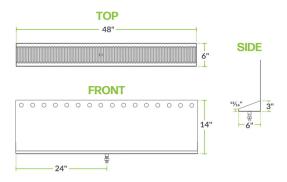

## **Technical Data**

| Width             | 48 Inches                     |
|-------------------|-------------------------------|
| Depth             | 6 Inches                      |
| Height            | 14 Inches                     |
| Color             | Silver                        |
| Drain Outlet Size | 1/2 Inch                      |
| Features          | Dishwasher Safe<br>NSF Listed |
| Gauge             | 18 Gauge                      |
| Material          | Stainless Steel               |

## **Plan View**