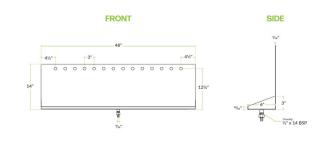

# **Technical Data**

| Width             | 48 Inches                     |
|-------------------|-------------------------------|
| Depth             | 6 Inches                      |
| Height            | 14 Inches                     |
| Tray Height       | 3/4 Inch                      |
| Color             | Silver                        |
| Drain Outlet Size | 1/2 Inch                      |
| Features          | Dishwasher Safe<br>NSF Listed |
| Gauge             | 18 Gauge                      |
| Material          | Stainless Steel               |

### **Technical Data**

**Plan View** 