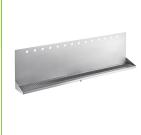

#### Regency 48" x 6" x 14" Stainless Steel 14 Faucet Wall Mount **Beer Drip Tray**

#600BDW481414

#### **Features**

- Provides the perfect spot for bartenders to set drinks before serving
- Drip tray helps drain excess beer and foam to ensure cleanliness
- 18 gauge, type 304 stainless steel construction •
- Removable perforated grate for quick and easy cleanup •
- Great for use in high-volume bars and clubs

Made of 18 gauge, type 304 stainless steel, you can expect a tough and durable composition, as well as the benefit of being non-corrosive. The drip tray's backsplash has 14 pre-drilled holes so it can be hung on the faucet shanks coming out of your wall for the easiest installation possible. Optimizing efficiency, this model comes equipped with a threaded brass drain for long-term, high-volume usage applications. The perforated top grate is also removable for easy cleaning and maintenance, preventing overflows on the floor or counter. Perfect for catching spilled drinks and beer foam, equip your high-volume bar, pub, or club with this drip tray to keep your space sanitary and up to code!