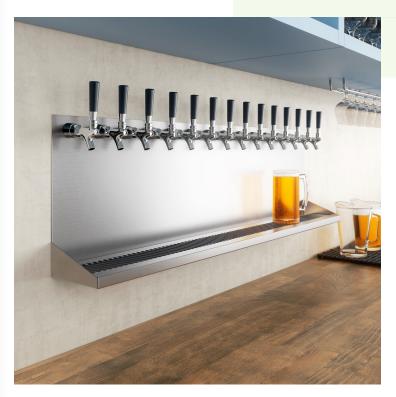

#### Regency 48" x 6" x 14" Stainless Steel 14 Faucet Wall Mount **Beer Drip Tray**

#600BDW481414

#### **Features**

- Provides the perfect spot for bartenders to set drinks before serving
- Drip tray helps drain excess beer and foam to ensure cleanliness
- 18 gauge, type 304 stainless steel construction •
- Removable perforated grate for quick and easy cleanup •
- Great for use in high-volume bars and clubs

# Notes & Details

Keep your countertops and floors clean in your bar or club with the help of this Regency beer drip tray. This product provides the perfect spot for bartenders to set drinks before serving to catch any overflow and prevent drips and spills before they reach the surrounding surfaces. This ensures the utmost safety by minimizing the risk of your bartenders or customers slipping on the wet floor. This drip tray features a faucet mount design, which provides a secure and stable platform for filled glasses.

Made of 18 gauge, type 304 stainless steel, you can expect a tough and durable composition, as well as the benefit of being non-corrosive. The drip tray's backsplash has 14 pre-drilled holes so it can be hung on the faucet shanks coming out of your wall for the easiest installation possible. Optimizing efficiency, this model comes equipped with a threaded brass drain for long-term, high-volume usage applications. The perforated top grate is also removable for easy cleaning and maintenance, preventing overflows on the floor or counter. Perfect for catching spilled drinks and beer foam, equip your high-volume bar, pub, or club with this drip tray to keep your space sanitary and up to code!