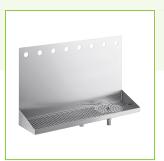

# Regency 24" x 6" x 14" Stainless Steel 8 Faucet Wall Mount Drip Tray with Rinser

#600BDW24148R

# **Technical Data**

| Width             | 24 Inches                                     |
|-------------------|-----------------------------------------------|
| Depth             | 6 Inches                                      |
| Height            | 14 Inches                                     |
| Color             | Silver                                        |
| Drain Outlet Size | 1/2 Inch                                      |
| Features          | Dishwasher Safe<br>Glass Rinser<br>NSF Listed |
| Gauge             | 18 Gauge                                      |
| Material          | Stainless Steel                               |

Featuring a 1/2" x 14 BSP water connection, the built-in sprayer will quickly spray a stream of water into glasses which will rinse them out and also make the inside of the glass wet for a cleaner pour. Made of 18 gauge, type 304 stainless steel, you can expect a tough and durable composition, as well as the benefit of being non-corrosive. The drip tray's backsplash has 8 predrilled holes so it can be hung on the faucet shanks coming out of your wall for the easiest installation possible. Optimizing efficiency, this model comes equipped with a threaded brass drain for long-term, high-volume usage applications. The perforated top grate is also removable for easy cleaning and maintenance, preventing overflows on the floor or counter. Perfect for catching spilled drinks and beer foam, equip your high-volume bar, pub, or club with this drip tray to keep your space sanitary and up to code!