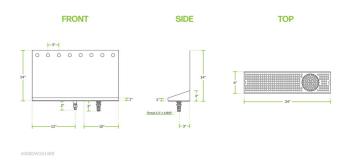

# **Technical Data**

| Width             | 24 Inches                                     |
|-------------------|-----------------------------------------------|
| Depth             | 6 Inches                                      |
| Height            | 14 Inches                                     |
| Color             | Silver                                        |
| Drain Outlet Size | 1/2 Inch                                      |
| Features          | Dishwasher Safe<br>Glass Rinser<br>NSF Listed |
| Gauge             | 18 Gauge                                      |
| Material          | Stainless Steel                               |

#### **Technical Data**

| Mounting Style | Wall Mounted                |
|----------------|-----------------------------|
| Shape          | Rectangle                   |
| Туре           | Drip Trays<br>Glass Rinsers |

### **Plan View**