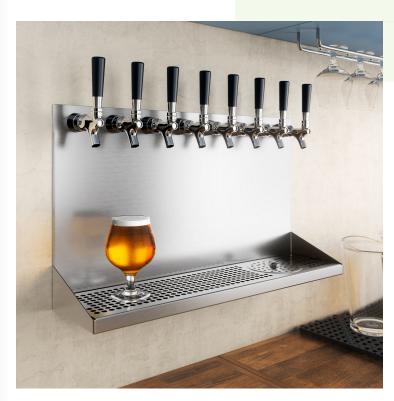

# Regency 24" x 6" x 14" Stainless Steel 8 Faucet Wall Mount Drip Tray with Rinser

#600BDW24148R

## **Features**

- Provides the perfect spot for bartenders to set drinks before serving
- Drip tray helps drain excess beer and foam to ensure cleanliness
- 18 gauge, type 304 stainless steel construction
- Removable perforated grate for quick and easy cleanup
- Included rinser sprays glass with water for superior sanitation and a cleaner pour

#### **Notes & Details**

Keep your countertops and floors clean in your bar or club with the help of this Regency beer drip tray with rinser. This product provides the perfect spot for bartenders to set drinks before serving to catch any overflow and prevent drips and spills before they reach the surrounding surfaces. This ensures the utmost safety by minimizing the risk of your bartenders or customers slipping on the wet floor. This drip tray features a faucet mount design, which provides a secure and stable platform for filled glasses.

Featuring a 1/2" x 14 BSP water connection, the built-in sprayer will quickly spray a stream of water into glasses which will rinse them out and also make the inside of the glass wet for a cleaner pour. Made of 18 gauge, type 304 stainless steel, you can expect a tough and durable composition, as well as the benefit of being non-corrosive. The drip tray's backsplash has 8 predrilled holes so it can be hung on the faucet shanks coming out of your wall for the easiest installation possible. Optimizing efficiency, this model comes equipped with a threaded brass drain for long-term, high-volume usage applications. The perforated top grate is also removable for easy cleaning and maintenance, preventing overflows on the floor or counter. Perfect for catching spilled drinks and beer foam, equip your high-volume bar, pub, or club with this drip tray to keep your space sanitary and up to code!