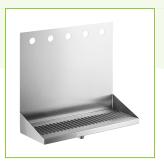

# Regency 16" x 6" x 14" Stainless Steel 5 Faucet Wall Mount Beer Drip Tray

#600BDW16145

Made of 18 gauge, type 304 stainless steel, you can expect a tough and durable composition, as well as the benefit of being non-corrosive. The drip tray's backsplash has 5 pre-drilled holes so it can be hung on the faucet shanks coming out of your wall for the easiest installation possible. Optimizing efficiency, this model comes equipped with a threaded brass drain for long-term, high-volume usage applications. The perforated top grate is also removable for easy cleaning and maintenance, preventing overflows on the floor or counter. Perfect for catching spilled drinks and beer foam, equip your high-volume bar, pub, or club with this drip tray to keep your space sanitary and up to code!