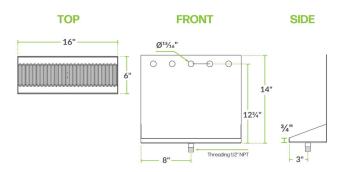

# **Technical Data**

| Width             | 16 Inches                     |
|-------------------|-------------------------------|
| Depth             | 6 Inches                      |
| Height            | 14 Inches                     |
| Color             | Silver                        |
| Drain Outlet Size | 1/2 Inch                      |
| Features          | Dishwasher Safe<br>NSF Listed |
| Gauge             | 18 Gauge                      |
| Material          | Stainless Steel               |

### **Plan View**