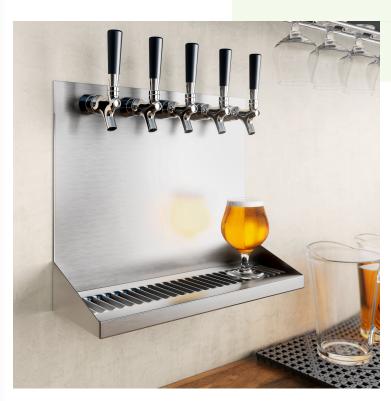

# Regency 16" x 6" x 14" Stainless Steel 5 Faucet Wall Mount Beer Drip Tray

#600BDW16145

# **Features**

- Provides the perfect spot for bartenders to set drinks before serving
- Drip tray helps drain excess beer and foam to ensure cleanliness
- 18 gauge, type 304 stainless steel construction
- Removable perforated grate for quick and easy cleanup
- Great for use in high-volume bars and clubs

### **Notes & Details**

Keep your countertops and floors clean in your bar or club with the help of this Regency beer drip tray. This product provides the perfect spot for bartenders to set drinks before serving to catch any overflow and prevent drips and spills before they reach the surrounding surfaces. This ensures the utmost safety by minimizing the risk of your bartenders or customers slipping on the wet floor. This drip tray features a faucet mount design, which provides a secure and stable platform for filled glasses.

Made of 18 gauge, type 304 stainless steel, you can expect a tough and durable composition, as well as the benefit of being non-corrosive. The drip tray's backsplash has 5 pre-drilled holes so it can be hung on the faucet shanks coming out of your wall for the easiest installation possible. Optimizing efficiency, this model comes equipped with a threaded brass drain for long-term, high-volume usage applications. The perforated top grate is also removable for easy cleaning and maintenance, preventing overflows on the floor or counter. Perfect for catching spilled drinks and beer foam, equip your high-volume bar, pub, or club with this drip tray to keep your space sanitary and up to code!