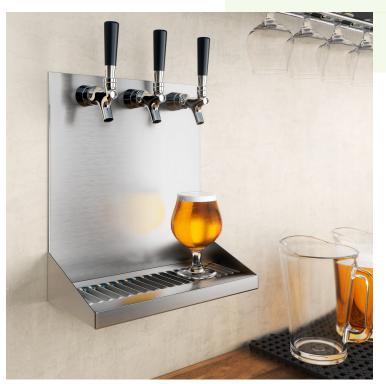

# Regency 12" x 6" x 14" Stainless Steel 3 Faucet Wall Mount **Beer Drip Tray**

#600BDW12143

#### **Features**

- Provides the perfect spot for bartenders to set drinks before serving
- Drip tray helps drain excess beer and foam to ensure cleanliness
- 18 gauge, type 304 stainless steel construction •
- Removable perforated grate for quick and easy cleanup •
- Great for use in high-volume bars and clubs

# Notes & Details

Keep your countertops and floors clean in your bar or club with the help of this Regency beer drip tray. This product provides the perfect spot for bartenders to set drinks before serving to catch any overflow and prevent drips and spills before they reach the surrounding surfaces. This ensures the utmost safety by minimizing the risk of your bartenders or customers slipping on the wet floor. This drip tray features a faucet mount design, which provides a secure and stable platform for filled glasses.

Made of 18 gauge, type 304 stainless steel, you can expect a tough and durable composition, as well as the benefit of being non-corrosive. The drip tray's backsplash has 3 pre-drilled holes so it can be hung on the faucet shanks coming out of your wall for the easiest installation possible. Optimizing efficiency, this model comes equipped with a threaded brass drain for longterm, high-volume usage applications. The perforated top grate is also removable for easy cleaning and maintenance, preventing overflows on the floor or counter. Perfect for catching spilled drinks and beer foam, equip your high-volume bar, pub, or club with this drip tray to keep your space sanitary and up to code!