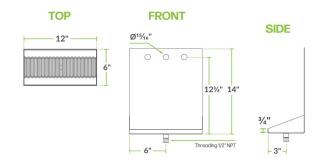

# **Technical Data**

| Width             | 12 Inches                     |
|-------------------|-------------------------------|
| Depth             | 6 Inches                      |
| Height            | 14 Inches                     |
| Color             | Silver                        |
| Drain Outlet Size | 1/2 Inch                      |
| Features          | Dishwasher Safe<br>NSF Listed |
| Gauge             | 18 Gauge                      |
| Material          | Stainless Steel               |

# **Technical Data**

| Mounting Style | Wall Mounted |
|----------------|--------------|
| Shape          | Rectangle    |
| Туре           | Drip Trays   |

### **Plan View**