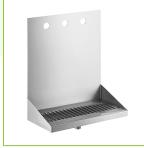

# Regency 12" x 6" x 14" Stainless Steel 3 Faucet Wall Mount **Beer Drip Tray**

#600BDW12143

#### **Features**

- Provides the perfect spot for bartenders to set drinks before serving
- Drip tray helps drain excess beer and foam to ensure cleanliness
- 18 gauge, type 304 stainless steel construction •
- Removable perforated grate for quick and easy cleanup •
- Great for use in high-volume bars and clubs

Made of 18 gauge, type 304 stainless steel, you can expect a tough and durable composition, as well as the benefit of being non-corrosive. The drip tray's backsplash has 3 pre-drilled holes so it can be hung on the faucet shanks coming out of your wall for the easiest installation possible. Optimizing efficiency, this model comes equipped with a threaded brass drain for longterm, high-volume usage applications. The perforated top grate is also removable for easy cleaning and maintenance, preventing overflows on the floor or counter. Perfect for catching spilled drinks and beer foam, equip your high-volume bar, pub, or club with this drip tray to keep your space sanitary and up to code!