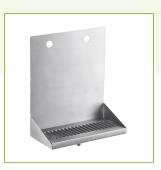

# Regency 12" x 6" x 14" Stainless Steel 2 Faucet Wall Mount Beer Drip Tray

#600BDW12142

# **Technical Data**

| Width             | 12 Inches                     |
|-------------------|-------------------------------|
| Depth             | 6 Inches                      |
| Height            | 14 Inches                     |
| Color             | Silver                        |
| Drain Outlet Size | 1/2 Inch                      |
| Features          | Dishwasher Safe<br>NSF Listed |
| Gauge             | 18 Gauge                      |
| Material          | Stainless Steel               |

### **Notes & Details**

Keep your countertops and floors clean in your bar or club with the help of this Regency beer drip tray. This product provides the perfect spot for bartenders to set drinks before serving to catch any overflow and prevent drips and spills before they reach the surrounding surfaces. This ensures the utmost safety by minimizing the risk of your bartenders or customers slipping on the wet floor. This drip tray features a unique refrigerator mount design, which provides a secure and stable platform for filled glasses.

Made of 18 gauge, type 304 stainless steel, you can expect a tough and durable composition, as well as the benefit of being non-corrosive. The drip tray's backsplash has 2 pre-drilled holes so it can be hung on the faucet shanks coming out of your wall for the easiest installation possible. Optimizing efficiency, this model comes equipped with a threaded brass drain for long-term, high-volume usage applications. The perforated top grate is also removable for easy cleaning and maintenance, preventing overflows on the floor or counter. Perfect for catching spilled drinks and beer foam, equip your high-volume bar, pub, or club with this drip tray to keep your space sanitary and up to code!