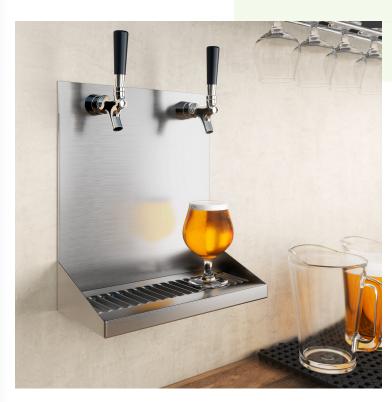

# Regency 12" x 6" x 14" Stainless Steel 2 Faucet Wall Mount Beer Drip Tray

#600BDW12142

# **Features**

- Provides the perfect spot for bartenders to set drinks before serving
- Drip tray helps drain excess beer and foam to ensure cleanliness
- 18 gauge, type 304 stainless steel construction
- Removable perforated grate for quick and easy cleanup
- Great for use in high-volume bars and clubs

### **Notes & Details**

Keep your countertops and floors clean in your bar or club with the help of this Regency beer drip tray. This product provides the perfect spot for bartenders to set drinks before serving to catch any overflow and prevent drips and spills before they reach the surrounding surfaces. This ensures the utmost safety by minimizing the risk of your bartenders or customers slipping on the wet floor. This drip tray features a unique refrigerator mount design, which provides a secure and stable platform for filled glasses.

Made of 18 gauge, type 304 stainless steel, you can expect a tough and durable composition, as well as the benefit of being non-corrosive. The drip tray's backsplash has 2 pre-drilled holes so it can be hung on the faucet shanks coming out of your wall for the easiest installation possible. Optimizing efficiency, this model comes equipped with a threaded brass drain for long-term, high-volume usage applications. The perforated top grate is also removable for easy cleaning and maintenance, preventing overflows on the floor or counter. Perfect for catching spilled drinks and beer foam, equip your high-volume bar, pub, or club with this drip tray to keep your space sanitary and up to code!