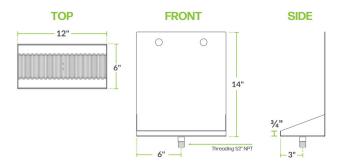

# **Technical Data**

| Width             | 12 Inches                     |
|-------------------|-------------------------------|
| Depth             | 6 Inches                      |
| Height            | 14 Inches                     |
| Color             | Silver                        |
| Drain Outlet Size | 1/2 Inch                      |
| Features          | Dishwasher Safe<br>NSF Listed |
| Gauge             | 18 Gauge                      |
| Material          | Stainless Steel               |