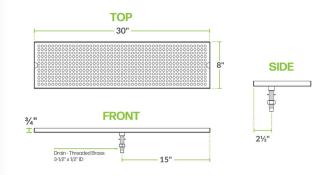

# **Technical Data**

| Width             | 30 Inches                     |
|-------------------|-------------------------------|
| Depth             | 8 Inches                      |
| Height            | 3/4 Inch                      |
| Color             | Silver                        |
| Drain Outlet Size | 1/4 Inch                      |
| Features          | Dishwasher Safe<br>NSF Listed |
| Gauge             | 18 Gauge                      |
| Material          | Stainless Steel               |

#### **Plan View**