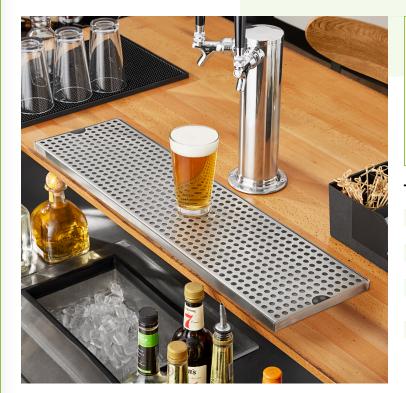

### Regency 30" x 8" Stainless Steel Surface Mount Beer Drip Tray

#600BDR830S

### Notes & Details

Keep your countertops and floors clean in your bar or club with the help of this Regency beer drip tray. This product provides the perfect spot for bartenders to set drinks before serving to catch any overflow and prevent drips and spills before they reach the surrounding surfaces. This ensures the utmost safety by minimizing the risk of your bartenders or customers slipping on the wet floor. This drip tray is designed to be mounted underneath beer taps and on countertops, making a secure and stable platform for filled glasses.

Made of 18 gauge, type 304 stainless steel, you can expect a tough and durable composition, as well as the benefit of being non-corrosive. Plus, the included perforated top grate features 3/8" drain holes and is removable for easy cleaning and maintenance. A 1/4" NPT drain allows any liquids to flow out of the base of the tray, preventing overflows on the floor or counter. Perfect for catching spilled drinks and beer foam, equip your high-volume bar, pub, or club with this drip tray to keep your space sanitary and up to code!