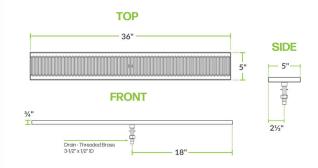

### Regency 36" x 5" Stainless Steel Surface Mount Beer Drip Tray

#600BDR36S

# **Technical Data**

| Width             | 36 Inches                     |
|-------------------|-------------------------------|
| Depth             | 5 Inches                      |
| Height            | 3/4 Inch                      |
| Color             | Silver                        |
| Drain Outlet Size | 1/4 Inch                      |
| Features          | Dishwasher Safe<br>NSF Listed |
| Gauge             | 18 Gauge                      |
| Material          | Stainless Steel               |
| Mounting Style    | Surface Mounted               |

## **Plan View**