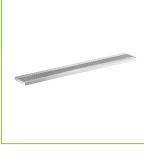

### Regency 36" x 5" Stainless Steel Surface Mount Beer Drip Tray

#600BDR36S

#### **Features**

- Provides the perfect spot for bartenders to set drinks before serving
- Drip tray helps drain excess beer and foam to ensure cleanliness
- 18 gauge, type 304 stainless steel construction •
- Removable perforated grate for quick and easy cleanup •
- Great for use in high-volume bars and clubs

Made of 18 gauge, type 304 stainless steel, you can expect a tough and durable composition, as well as the benefit of being non-corrosive. Plus, the included perforated top grate features 3/8" drain holes and is removable for easy cleaning and maintenance. A 1/4" NPT drain allows any liquids to flow out of the base of the tray, preventing overflows on the floor or counter. Perfect for catching spilled drinks and beer foam, equip your high-volume bar, pub, or club with this drip tray to keep your space sanitary and up to code!