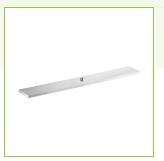

### Regency 36" x 5" Stainless Steel Surface Mount Beer Drip Tray

#600BDR36S







# **Technical Data**

| Width             | 36 Inches                     |
|-------------------|-------------------------------|
| Depth             | 5 Inches                      |
| Height            | 3/4 Inch                      |
| Color             | Silver                        |
| Drain Outlet Size | 1/4 Inch                      |
| Features          | Dishwasher Safe<br>NSF Listed |
| Gauge             | 18 Gauge                      |
| Material          | Stainless Steel               |
| Mounting Style    | Surface Mounted               |

#### **Features**

- Provides the perfect spot for bartenders to set drinks before serving
- Drip tray helps drain excess beer and foam to ensure cleanliness
- 18 gauge, type 304 stainless steel construction •
- Removable perforated gr