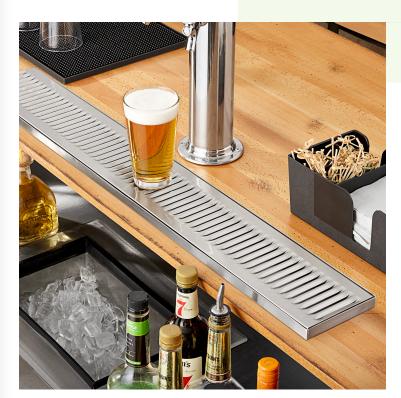

### Regency 36" x 5" Stainless Steel Surface Mount Beer Drip Tray

#600BDR36S

# Notes & Details

Keep your countertops and floors clean in your bar or club with the help of this Regency beer drip tray. This product provides the perfect spot for bartenders to set drinks before serving to catch any overflow and prevent drips and spills before they reach the surrounding surfaces. This ensures the utmost safety by minimizing the risk of your bartenders or customers slipping on the wet floor. This drip tray is designed to be mounted underneath beer taps and on countertops, making a secure and stable platform for filled glasses.

Made of 18 gauge, type 304 stainless steel, you can expect a tough and durable composition, as well as the benefit of being non-corrosive. Plus, the included perforated top grate features 3/8" drain holes and is removable for easy cleaning and maintenance. A 1/4" NPT drain allows any liquids to flow out of the base of the tray, preventing overflows on the floor or counter. Perfect for catching spilled drinks and beer foam, equip your high-volume bar, pub, or club with this drip tray to keep your space sanitary and up to code!