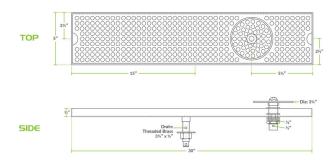

## **Technical Data**

| Width          | 30 Inches                                     |
|----------------|-----------------------------------------------|
| Depth          | 5 Inches                                      |
| Height         | 3/4 Inch                                      |
| Color          | Silver                                        |
| Features       | Dishwasher Safe<br>Glass Rinser<br>NSF Listed |
| Material       | Stainless Steel                               |
| Mounting Style | Surface Mounted                               |
| Shape          | Rectangle                                     |

## **Features**

- 18 gauge type 304 stainless steel
- Removable perforated grate for easy cleaning
- 1/2" NPT water inlet, threaded brass 3 1/2" x 5/8"-18 drain
- Rinser sprays glass with water for perfect pour
- Drains excess beer and foam and keeps up cleanliness

#### **Plan View**