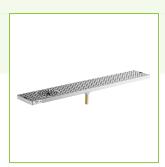

# Regency 30" Stainless Steel Surface Mount Beer Drip Tray with Rinser

#600BDR30SR

## **Features**

- 18 gauge type 304 stainless steel
- Removable perforated grate for easy cleaning
- 1/2" NPT water inlet, threaded brass 3 1/2" x 5/8"-18 drain
- Rinser sprays glass with water for perfect pour
- Drains excess beer and foam and keeps up cleanliness