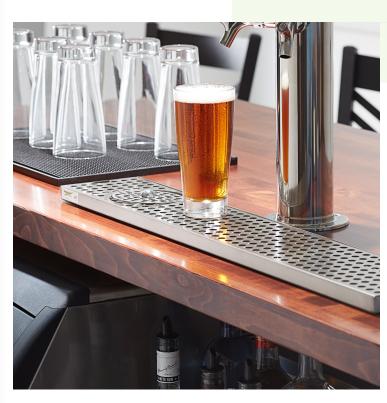

# Regency 30" Stainless Steel Surface Mount Beer Drip Tray with Rinser

#600BDR30SR

### **Notes & Details**

The Regency 30" beer drip tray is the perfect addition to your bar service area! It is ideal for placing under beer taps and makes for a great spot to temporarily sit a drink after it is poured so that any overflow is caught and collected. This rail is designed to be surface mounted beneath beer or other beverage taps.

The built in sprayer will quickly spray a stream of water into glasses which will rinse them out and also make the inside of the glass wet for a cleaner pour. Made of 18 gauge type 304 stainless steel, you can expect a tough and durable composition, as well as the benefit of being non-corrosive. The top grate features draining slots and is removable for easy cleaning and maintenance. A brass 3 1/2" x 5/8"-18 threaded drain allows any liquids to flow out of the rail, preventing overflows onto the floor or counter.