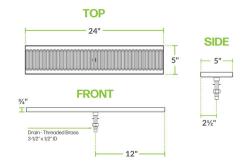

# **Technical Data**

| Width             | 24 Inches                     |
|-------------------|-------------------------------|
| Depth             | 5 Inches                      |
| Height            | 3/4 Inch                      |
| Color             | Silver                        |
| Drain Outlet Size | 1/4 Inch                      |
| Features          | Dishwasher Safe<br>NSF Listed |
| Gauge             | 18 Gauge                      |
| Material          | Stainless Steel               |
| Mounting Style    | Surface Mounted               |

# **Technical Data**

| Shape                | Rectangle  |
|----------------------|------------|
| Stainless Steel Type | Туре 304   |
| Туре                 | Drip Trays |

### **Plan View**