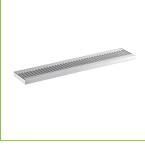

# Regency 24" x 5" Stainless Steel Surface Mount Beer Drip Tray

#600BDR24S

# Notes & Details

Keep your countertops and floors clean in your bar or club with the help of this Regency beer drip tray. This product provides the perfect spot for bartenders to set drinks before serving to catch any overflow and prevent drips and spills before they reach the surrounding surfaces. This ensures the utmost safety by minimizing the risk of your bartenders or customers slipping on the wet floor. This drip tray is designed to be mounted underneath beer taps and on countertops, making a secure and stable platform for filled glasses.

Made of 18 gauge, type 304 stainless steel, you can expect a tough and durable composition, as well as the benefit of being non-corrosive. Plus, the included perforated top grate features 3/8" drain holes and is removable for easy cleaning and maintenance. A 1/4" NPT drain allows any liquids to flow out of the base of the tray, preventing overflows on the floor or counter. Perfect for catching spilled drinks and beer foam, equip your high-volume bar, pub, or club with this drip tray to keep your space sanitary and up to code!