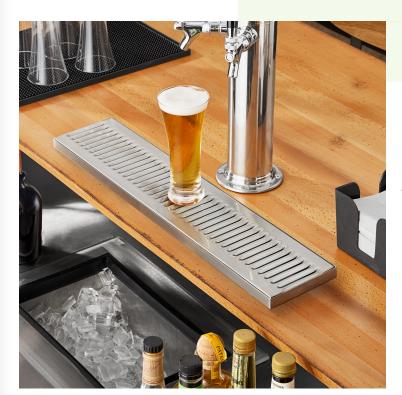

# Regency 24" x 5" Stainless Steel Surface Mount Beer Drip Tray

#600BDR24S

# Notes & Details

Keep your countertops and floors clean in your bar or club with the help of this Regency beer drip tray. This product provides the perfect spot for bartenders to set drinks before serving to catch any overflow and prevent drips and spills before they reach the surrounding surfaces. This ensures the utmost safety by minimizing the risk of your bartenders or customers slipping on the wet floor. This drip tray is designed to be mounted underneath beer taps and on countertops, making a secure and stable platform for filled glasses.

Made of 18 gauge, type 304 stainless steel, you can expect a tough and durable composition, as well as the benefit of being non-corrosive. Plus, the included perforated top grate features 3/8" drain holes and is removable for easy cleaning and maintenance. A 1/4" NPT drain allows any liquids to flow out of the base of the tray, preventing overflows on the floor or counter. Perfect for catching spilled drinks and beer foam, equip your high-volume bar, pub, or club with this drip tray to keep your space sanitary and up to code!