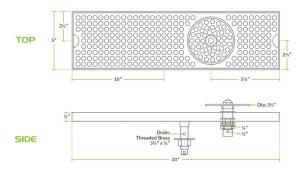

# **Technical Data**

| Width          | 20 Inches                                     |
|----------------|-----------------------------------------------|
| Depth          | 5 Inches                                      |
| Height         | 3/4 Inch                                      |
| Color          | Silver                                        |
| Features       | Dishwasher Safe<br>Glass Rinser<br>NSF Listed |
| Material       | Stainless Steel                               |
| Mounting Style | Surface Mounted                               |
| Shape          | Rectangle                                     |

## **Features**

- 18 gauge type 304 stainless steel
- Removable perforated grate for easy cleaning
- 1/2" NPT water inlet, threaded brass 3 1/2" x 5/8"-18 drain
- Rinser sprays glass with water for perfect pour
- Drains excess beer and foam and keeps up cleanliness

#### **Plan View**

The built in sprayer will quickly spray a stream of water into glasses which will rinse them out and also make the inside of the glass wet for a cleaner pour. Made of 18 gauge type 304 stainless steel, you can expect a tough and durable composition as well as the benefit of being non-corrosive. The top grate features draining slots and is removable for easy cleaning and maintenance. A brass 3 1/2" x 5/8"-18 threaded drain allows any liquids to flow out of the rail, preventing overflows on the floor or counter.