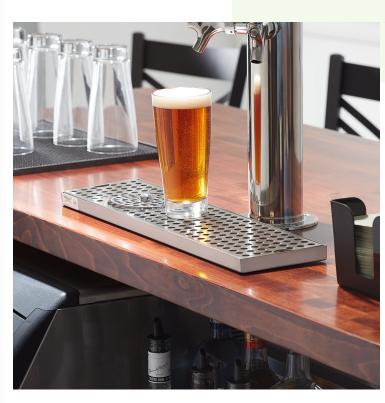

# Regency 20" Stainless Steel Surface Mount Beer Drip Tray with Rinser

#600BDR20SR

### **Notes & Details**

The Regency 20" beer drip tray is the perfect addition to your bar service area! It is ideal for placing under beer taps and makes for a great spot to temporarily sit a drink after it is poured so that any overflow is caught and collected. This rail is designed to be surface mounted beneath beer or other beverage taps.

The built in sprayer will quickly spray a stream of water into glasses which will rinse them out and also make the inside of the glass wet for a cleaner pour. Made of 18 gauge type 304 stainless steel, you can expect a tough and durable composition as well as the benefit of being non-corrosive. The top grate features draining slots and is removable for easy cleaning and maintenance. A brass 3 1/2" x 5/8"-18 threaded drain allows any liquids to flow out of the rail, preventing overflows on the floor or counter.