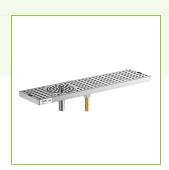

# Regency 20" Stainless Steel Surface Mount Beer Drip Tray with Rinser

#600BDR20SR

## **Features**

- 18 gauge type 304 stainless steel
- Removable perforated grate for easy cleaning
- 1/2" NPT water inlet, threaded brass 3 1/2" x 5/8"-18 drain
- Rinser sprays glass with water for perfect pour
- Drains excess beer and foam and keeps up cleanliness

The built in sprayer will quickly spray a stream of water into glasses which will rinse them out and also make the inside of the glass wet for a cleaner pour. Made of 18 gauge type 304 stainless steel, you can expect a tough and durable composition as well as the benefit of being non-corrosive. The top grate features draining slots and is removable for easy cleaning and maintenance. A brass 3 1/2" x 5/8"-18 threaded drain allows any liquids to flow out of the rail, preventing overflows on the floor or counter.