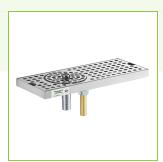

## Regency 12" Stainless Steel Surface Mount Beer Drip Tray with Rinser

#600BDR12SR

## **Features**

- 18 gauge type 304 stainless steel
- Removable perforated grate for easy cleaning
- 1/2" NPT water inlet, threaded brass 3 1/2" x 5/8"-18 drain
- Rinser sprays glass with water for perfect pour
- Drains excess beer and foam and keeps up cleanliness

### **Notes & Details**

The Regency 12" beer drip tray is the perfect addition to your bar service area! It is ideal for placing under beer taps and makes for a great spot to temporarily sit a drink after it is poured so that any overflow is caught and collected. This rail is designed to be surface mounted beneath beer or other beverage taps.

The built in sprayer will quickly spray a stream of water into glasses which will rinse them out and also make the inside of the glass wet for a cleaner pour. Made of 18 gauge type 304 stainless steel, you can expect a tough and durable composition, as well as the benefit of being non-corrosive. The top grate features draining slots and is removable for easy cleaning and maintenance. A brass 3 1/2" x 5/8"-18 threaded drain allows any liquids to flow out of the rail, preventing overflows onto the floor or counter.