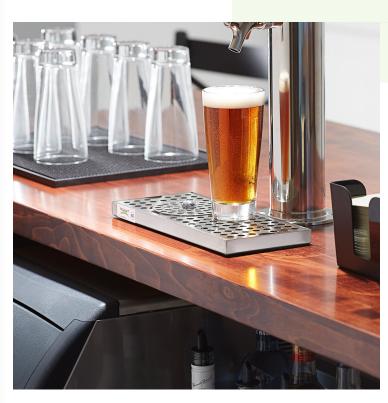

### **Notes & Details**

The Regency 12" beer drip tray is the perfect addition to your bar service area! It is ideal for placing under beer taps and makes for a great spot to temporarily sit a drink after it is poured so that any overflow is caught and collected. This rail is designed to be surface mounted beneath beer or other beverage taps.

The built in sprayer will quickly spray a stream of water into glasses which will rinse them out and also make the inside of the glass wet for a cleaner pour. Made of 18 gauge type 304 stainless steel, you can expect a tough and durable composition, as well as the benefit of being non-corrosive. The top grate features draining slots and is removable for easy cleaning and maintenance. A brass 3 1/2" x 5/8"-18 threaded drain allows any liquids to flow out of the rail, preventing overflows onto the floor or counter.