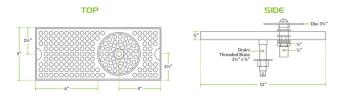

# **Technical Data**

| Width          | 12 Inches                                     |  |
|----------------|-----------------------------------------------|--|
| Depth          | 5 Inches                                      |  |
| Height         | 3/4 Inch                                      |  |
| Color          | Silver                                        |  |
| Features       | Dishwasher Safe<br>Glass Rinser<br>NSF Listed |  |
| Material       | Stainless Steel                               |  |
| Mounting Style | Surface Mounted                               |  |
| Shape          | Rectangle                                     |  |

## **Features**

- 18 gauge type 304 stainless steel
- Removable perforated grate for easy cleaning
- 1/2" NPT water inlet, threaded brass 3 1/2" x 5/8"-18 drain
- Rinser sprays glass with water for perfect pour
- Drains excess beer and foam and keeps up cleanliness

### **Plan View**