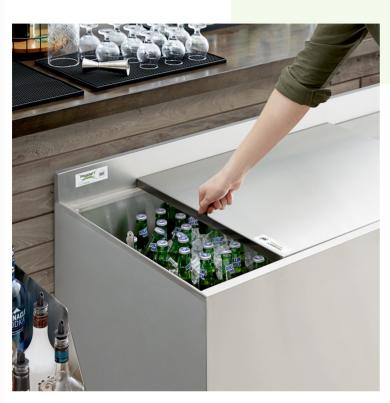

# **Features**

- For use with Regency 60" beer box
- Durable stainless steel construction
- Includes padlock and two keys
- Protects and secures contents inside between uses
- Slows the melting process with excellent cold retention

#### **Notes & Details**

Protect and store your operation's alcohol supply with this Regency beer box sliding lid. For use with the 60" beer box, this innovative cover keeps your signature drink operations securely stored in between applications. Made of type 304 stainless steel, this lid offers exceptional durability and corrosion-resistance as well as better cold retention. Simply slide the lid open to access drinks for convenient use. A padlock and two keys are included for added security, and the stainless steel construction matches the box.