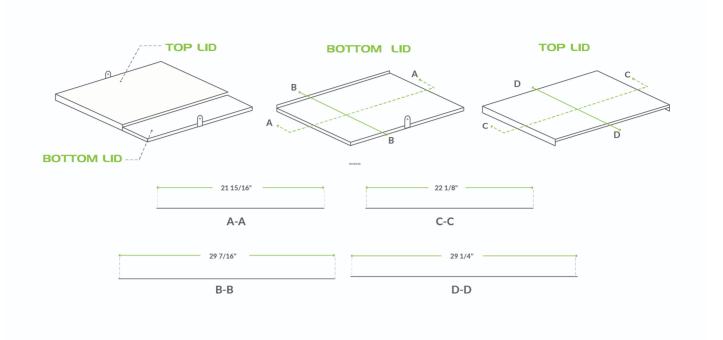

### **Plan View**

## **Technical Data**

| Length   | 60 Inches       |
|----------|-----------------|
| Width    | 24 Inches       |
| Color    | Silver          |
| Features | NSF Listed      |
| Material | Stainless Steel |
| Туре     | Ice Bin Covers  |