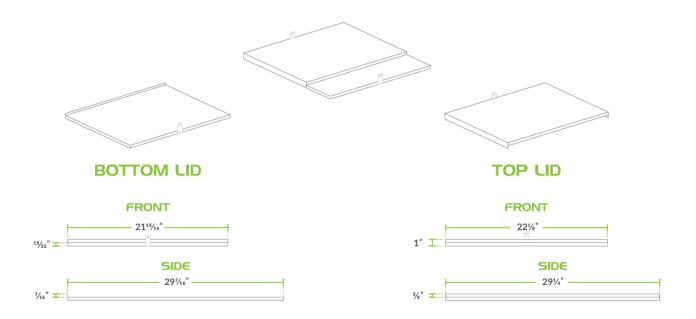

| Project: | Date: | Approval: | Qty: | Item #: | 600BBSC2259 |
|----------|-------|-----------|------|---------|-------------|
|          |       |           |      |         |             |



# Regency 60" Beer Box Sliding Lid with Padlock and 2 Keys

#600BBSC2259







## **Technical Data**

| Length   | 60 Inches       |
|----------|-----------------|
| Width    | 24 Inches       |
| Color    | Silver          |
| Features | NSF Listed      |
| Material | Stainless Steel |
| Туре     | Ice Bin Covers  |

# **Features**

- For use with Regency 60" beer box
- Durable stainless steel construction
- Includes padlock and two keys
- Protects and secures contents inside between uses
- Slows the melting process with excellent cold retention

### Certifications



### **Plan View**





#### **Notes & Details**

Protect and store your operation's alcohol supply with this Regency beer box sliding lid. For use with the 60" beer box, this innovative cover keeps your signature drink operations securely stored in between applications. Made of type 304 stainless steel, this lid offers exceptional durability and corrosion-resistance as well as better cold retention. Simply slide the lid open to access drinks for convenient use. A padlock and two keys are included for added security, and the stainless steel construction matches the box.