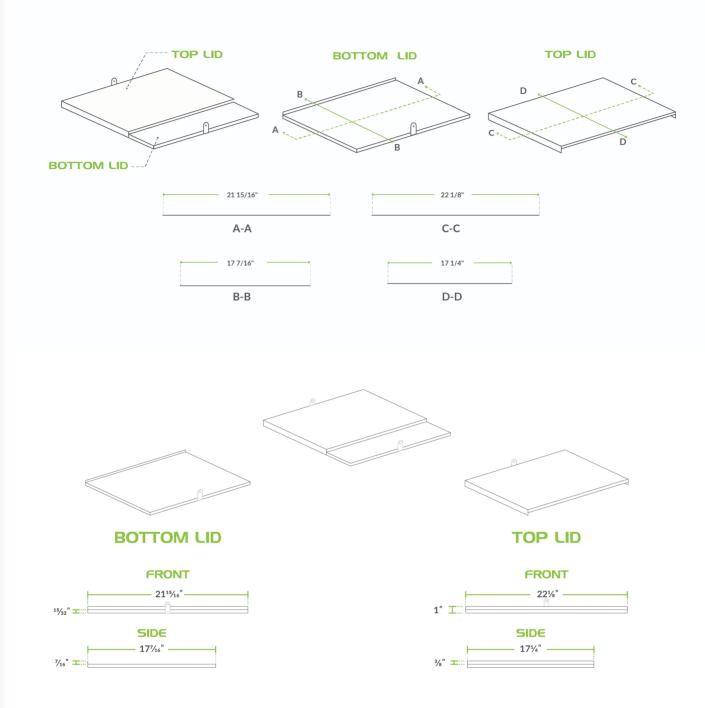

# **Technical Data**

| Length   | 36 Inches       |
|----------|-----------------|
| Width    | 24 Inches       |
| Color    | Silver          |
| Features | NSF Listed      |
| Material | Stainless Steel |
| Туре     | Ice Bin Covers  |

# Certifications

**Plan View** 