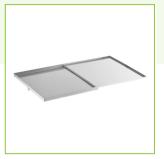

## Regency 36" Beer Box Sliding Lid with Padlock and 2 Keys #600BBSC2235

#### **Features**

- For use with Regency 36" beer box
- Durable stainless steel construction
- Includes padlock and two keys •
- Protects and secures contents inside between uses •
- Slows the melting process with excellent cold retention

### **Notes & Details**

Protect and store your operation's alcohol supply with this Regency beer box sliding lid. For use with the 36" beer box, this innovative cover keeps your signature drink operations securely stored in between applications. Made of type 304 stainless steel, this lid offers exceptional durability and corrosion-resistance as well as better cold retention. Simply slide the lid open to access drinks for convenient use. A padlock and two keys are included for added security, and the stainless steel construction matches the box.