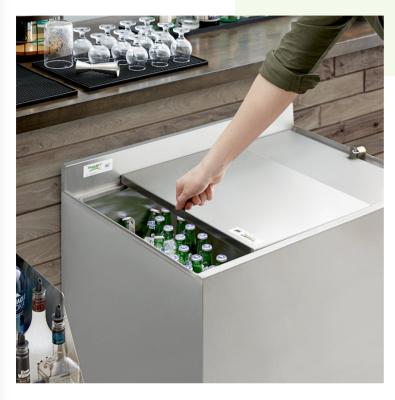

## Regency 36" Beer Box Sliding Lid with Padlock and 2 Keys #600BBSC2235

#### **Features**

- For use with Regency 36" beer box
- Durable stainless steel construction
- Includes padlock and two keys •
- Protects and secures contents inside between uses •
- Slows the melting process with excellent cold retention

### **Notes & Details**

Protect and store your operation's alcohol supply with this Regency beer box sliding lid. For use with the 36" beer box, this innovative cover keeps your signature drink operations securely stored in between applications. Made of type 304 stainless steel, this lid offers exceptional durability and corrosion-resistance as well as better cold retention. Simply slide the lid open to access drinks for convenient use. A padlock and two keys are included for added security, and the stainless steel construction matches the box.