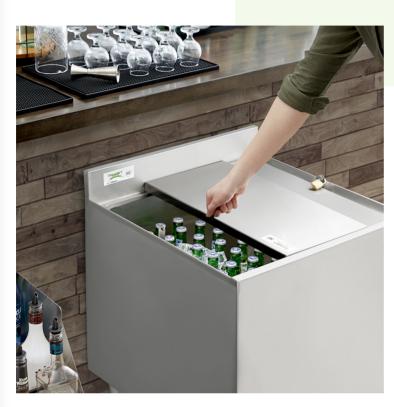

## **Features**

- For use with Regency 24" beer box
- Durable stainless steel construction
- Includes padlock and two keys
- Protects and secures contents inside between uses
- Slows the melting process with excellent cold retention

#### **Notes & Details**

Protect and store your operation's alcohol supply with this Regency beer box sliding lid. For use with the 24" beer box, this innovative cover keeps your signature drink operations securely stored in between applications. Made of type 304 stainless steel, this lid offers exceptional durability and corrosion-resistance as well as better cold retention. Simply slide the lid open to access drinks for convenient use. A padlock and two keys are included for added security, and the stainless steel construction matches the box.