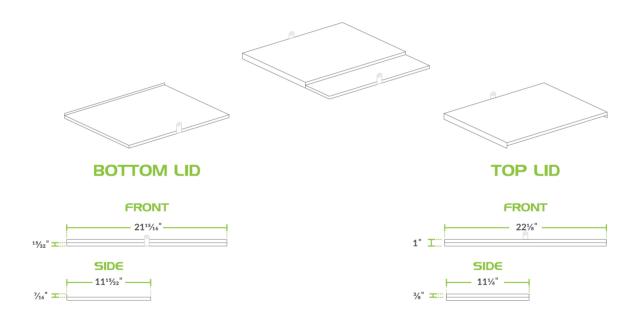

### **Technical Data**

| Length   | 24 Inches       |
|----------|-----------------|
| Width    | 24 Inches       |
| Color    | Silver          |
| Features | NSF Listed      |
| Material | Stainless Steel |
| Туре     | Ice Bin Covers  |

#### **Plan View**