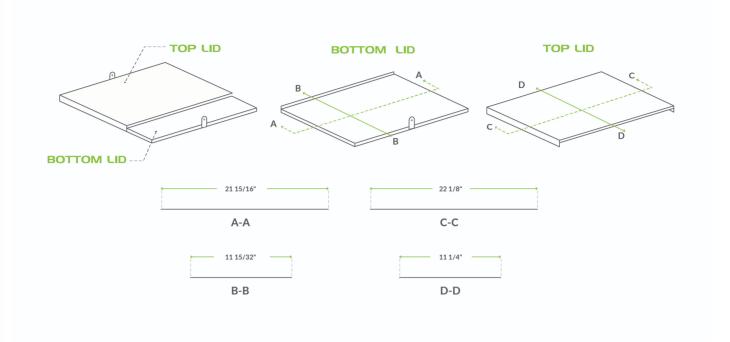

m #: 600BBSC2223                   |
|----------|-------|-----------|------|---------------------------------------|
|          | ·     |           |      | · · · · · · · · · · · · · · · · · · · |



# Regency 24" Beer Box Sliding Lid with Padlock and 2 Keys

#600BBSC2223







### **Technical Data**

| Length   | 24 Inches       |
|----------|-----------------|
| Width    | 24 Inches       |
| Color    | Silver          |
| Features | NSF Listed      |
| Material | Stainless Steel |
| Туре     | Ice Bin Covers  |

## **Features**

- For use with Regency 24" beer box
- Durable stainless steel construction
- Includes padlock and two keys
- Protects and secures contents inside between uses
- Slows the melting process with excellent cold retention

#### Certifications



#### **Plan View**





#### **Notes & Details**

Protect and store your operation's alcohol supply with this Regency beer box sliding lid. For use with the 24" beer box, this innovative cover keeps your signature drink operations securely stored in between applications. Made of type 304 stainless steel, this lid offers exceptional durability and corrosion-resistance as well as better cold retention. Simply slide the lid open to access drinks for convenient use. A padlock and two keys are included for added security, and the stainless steel construction matches the box.