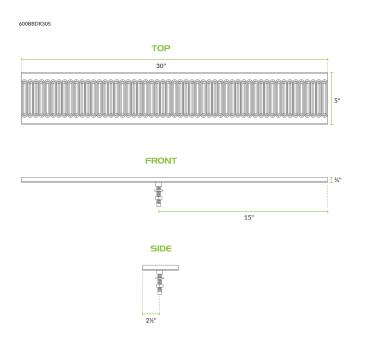

# **Technical Data**

| Width    | 30 Inches                     |
|----------|-------------------------------|
| Depth    | 5 Inches                      |
| Height   | 3/4 Inch                      |
| Color    | Gold<br>Silver                |
| Features | Dishwasher Safe<br>NSF Listed |
| Gauge    | 18 Gauge                      |
| Material | PVD Brass<br>Stainless Steel  |

## **Technical Data**

| Mounting Style       | Surface Mounted |
|----------------------|-----------------|
| Shape                | Rectangle       |
| Stainless Steel Type | Туре 304        |
| Туре                 | Drip Trays      |

#### **Plan View**