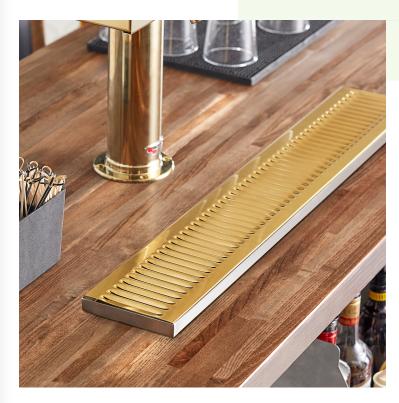

#### Regency 30" x 5" PVD Gold Finish Surface-Mount Beer Drip Tray

#600BBDR30S

- Drains excess beer and foam to maintain cleanliness
- 18 gauge stainless steel construction
- Removable perforated grate for easy cleaning •
- Threaded 3 1/2" x 5/8"-18 brass drain •
- Perfect for use in high-volume bars, pubs, and nightclubs

### Notes & Details

Keep your countertops and floors clean in your bar or club with the help of this Regency 30" x 5" PVD gold finish surfacemount beer drip tray. This product provides the perfect spot for bartenders to set drinks before serving to catch any overflow and prevent drips and spills before they reach the surrounding surfaces. This ensures the utmost safety by minimizing the risk of your bartenders or customers slipping on the wet floor. This drip tray is designed to be mounted underneath beer taps and on countertops, making a secure and stable platform for filled glasses.

Made of 18 gauge, type 304 stainless steel, you can expect a tough and durable composition, as well as the benefit of being non-corrosive. Plus, the included perforated top grate features 3/8" drain holes and is removable for easy cleaning and maintenance. A brass 3 1/2" x 5/8"-18 threaded drain allows any liquids to flow out of the rail, preventing overflows on the floor or counter. Perfect for catching spilled drinks and beer foam, equip your high-volume bar, pub, or club with this drip tray to keep your space sanitary and up to code!