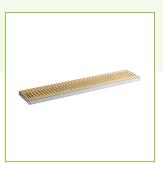

# Regency 24" x 5" PVD Gold Finish Surface-Mount Beer Drip Tray

#600BBDR24S

#### **Features**

- Drains excess beer and foam to maintain cleanliness
- 18 gauge stainless steel construction
- Removable perforated grate for easy cleaning
- Threaded 3 1/2" x 5/8"-18 brass drain
- Perfect for use in high-volume bars, pubs, and nightclubs

#### **Notes & Details**

Keep your countertops and floors clean in your bar or club with the help of this Regency 24" x 5" PVD gold finish surface-mount beer drip tray. This product provides the perfect spot for bartenders to set drinks before serving to catch any overflow and prevent drips and spills before they reach the surrounding surfaces. This ensures the utmost safety by minimizing the risk of your bartenders or customers slipping on the wet floor. This drip tray is designed to be mounted underneath beer taps and on countertops, making a secure and stable platform for filled glasses.