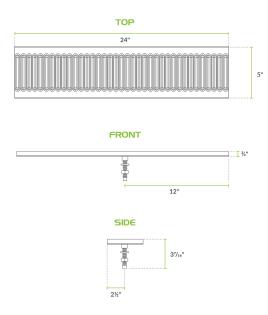

## **Technical Data**

| Width    | 24 Inches                     |
|----------|-------------------------------|
| Depth    | 5 Inches                      |
| Height   | 3/4 Inch                      |
| Color    | Gold<br>Silver                |
| Features | Dishwasher Safe<br>NSF Listed |
| Gauge    | 18 Gauge                      |
| Material | PVD Brass<br>Stainless Steel  |

#### **Plan View**

600BBDR24S