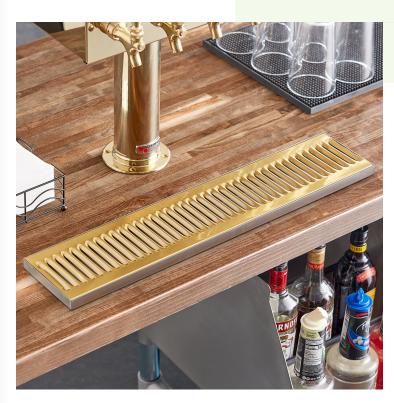

# Regency 24" x 5" PVD Gold Finish Surface-Mount Beer Drip Tray

#600BBDR24S

#### **Notes & Details**

Keep your countertops and floors clean in your bar or club with the help of this Regency 24" x 5" PVD gold finish surface-mount beer drip tray. This product provides the perfect spot for bartenders to set drinks before serving to catch any overflow and prevent drips and spills before they reach the surrounding surfaces. This ensures the utmost safety by minimizing the risk of your bartenders or customers slipping on the wet floor. This drip tray is designed to be mounted underneath beer taps and on countertops, making a secure and stable platform for filled glasses.

Made of 18 gauge, type 304 stainless steel, you can expect a tough and durable composition, as well as the benefit of being non-corrosive. Plus, the included perforated top grate features 3/8" drain holes and is removable for easy cleaning and maintenance. A brass 3 1/2" x 5/8"-18 threaded drain allows any liquids to flow out of the rail, preventing overflows on the floor or counter. Perfect for catching spilled drinks and beer foam, equip your high-volume bar, pub, or club with this drip tray to keep your space sanitary and up to code!