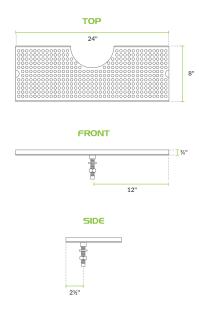

## **Technical Data**

| Width          | 24 Inches                                      |
|----------------|------------------------------------------------|
| Depth          | 8 Inches                                       |
| Height         | 3/4 Inch                                       |
| Color          | Gold<br>Silver                                 |
| Features       | Column Cutout<br>Dishwasher Safe<br>NSF Listed |
| Gauge          | 18 Gauge                                       |
| Mounting Style | Surface Mounted                                |

#### **Plan View**

600BBDCC824 LD