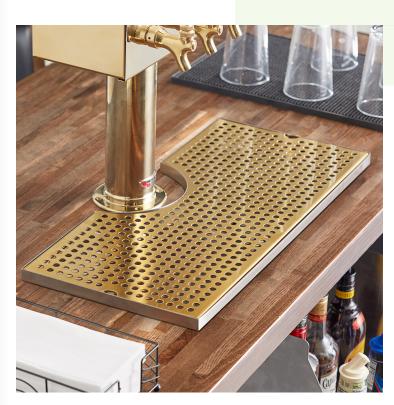

# Regency 24" x 8" PVD Gold Finish Surface-Mount Beer Drip Tray with 4" Column Cutout and Drain

#600BBDCC824

#### **Notes & Details**

Keep your countertops and floors clean in your bar or club with the help of this Regency 24" x 8" PVD gold finish beer drip tray with cutout and drain. Featuring a surface-mount design and a 4" column cutout for easy installation around your existing beer tower, this product provides the perfect spot for bartenders to funnel away beer foam or set drinks down before serving. Working to catch any overflow and prevent drips and spills before they reach the surrounding surfaces, this drip tray ensures the utmost safety by minimizing the risk of your bartenders or customers slipping on the wet floor.

Made of 18 gauge, type 304 stainless steel, you can expect a tough and durable composition, as well as the benefit of being non-corrosive. Plus, the included  $31/2" \times 5/8"-18$  threaded brass drain optimizes efficiency for long-term, high-volume usage applications. The perforated top grate is also removable for easy cleaning and maintenance, preventing overflows on the floor or counter. Perfect for catching spilled drinks and beer foam, equip your high-volume bar, pub, or club with this drip tray to keep your space sanitary and up to code!