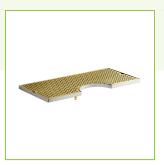

# Regency 24" x 8" PVD Gold Finish Surface-Mount Beer Drip Tray with 4" Column Cutout and Drain

#600BBDCC824

### **Features**

- Provides the perfect spot for bartenders to set drinks before serving
- Drip tray helps drain excess beer and foam to ensure cleanliness
- 18 gauge, type 304 stainless steel construction
- Removable perforated grate for quick and easy cleanup
- Includes drain and cutout for a 4" column tower

#### **Notes & Details**

Keep your countertops and floors clean in your bar or club with the help of this Regency 24" x 8" PVD gold finish beer drip tray with cutout and drain. Featuring a surface-mount design and a 4" column cutout for easy installation around your existing beer tower, this product provides the perfect spot for bartenders to funnel away beer foam or set drinks down before serving. Working to catch any overflow and prevent drips and spills before they reach the surrounding surfaces, this drip tray ensures the utmost safety by minimizing the risk of your bartenders or customers slipping on the wet floor.