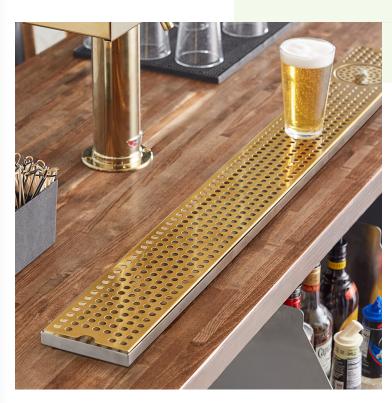

# Regency 45" x 5" PVD Gold Finish Surface-Mount Beer Drip Tray with Rinser

#600BBD45R

#### **Notes & Details**

The Regency 45" x 5" PVD gold finish surface-mount beer drip tray with rinser is the perfect addition to your bar service area! It is ideal for placing under beer taps and makes for a great spot to temporarily sit a drink after it is poured so that any overflow is caught and collected. This rail is designed to be surface-mounted beneath beer or other beverage taps.

The built-in sprayer, attached to a 1/2" NPT water inlet, will quickly spray a stream of water into glasses which will rinse them out and also make the inside of the glass wet for a cleaner pour. Made of 18 gauge type 304 stainless steel, you can expect a tough and durable composition, as well as the benefit of being non-corrosive. The top grate features draining slots and is removable for easy cleaning and maintenance. A brass 3 1/2" x 5/8"-18 threaded drain allows any liquids to flow out of the rail, preventing overflows onto the floor or counter.