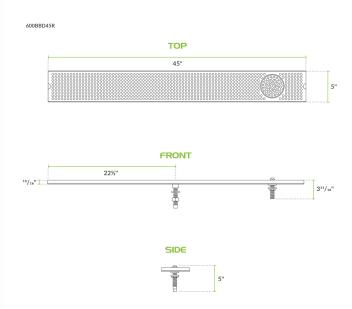

| Project: | Date: | Approval: | Qty: | Item #: 600BBD45R |
|----------|-------|-----------|------|-------------------|
|          |       |           |      |                   |

# **Technical Data**

| Width          | 45 Inches                                     |
|----------------|-----------------------------------------------|
| Depth          | 5 Inches                                      |
| Height         | 3/4 Inch                                      |
| Color          | Gold<br>Silver                                |
| Features       | Dishwasher Safe<br>Glass Rinser<br>NSF Listed |
| Gauge          | 18 Gauge                                      |
| Mounting Style | Surface Mounted                               |

### **Technical Data**

| Material             | PVD Brass<br>Stainless Steel |
|----------------------|------------------------------|
| Shape                | Rectangle                    |
| Stainless Steel Type | Type 304                     |
| Туре                 | Drip Trays<br>Glass Rinsers  |
| Water Inlet Size     | 1/2 Inches                   |