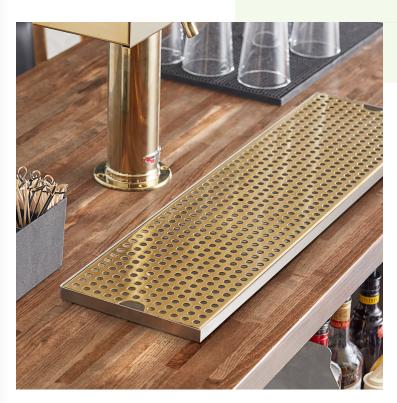

# Regency 30" x 8" PVD Gold Finish Surface-Mount Beer Drip Tray

#600BBD308

#### **Notes & Details**

Keep your countertops and floors clean in your bar or club with the help of this Regency 30" x 8" PVD gold finish surface-mount beer drip tray. This product provides the perfect spot for bartenders to set drinks before serving to catch any overflow and prevent drips and spills before they reach the surrounding surfaces. This ensures the utmost safety by minimizing the risk of your bartenders or customers slipping on the wet floor. This drip tray is designed to be mounted underneath beer taps and on countertops, making a secure and stable platform for filled glasses.

Made of 18 gauge, type 304 stainless steel, you can expect a tough and durable composition, as well as the benefit of being non-corrosive. Plus, the included perforated top grate features 3/8" drain holes and is removable for easy cleaning and maintenance. A brass 3 1/2" x 5/8"-18 threaded drain allows any liquids to flow out of the rail, preventing overflows on the floor or counter. Perfect for catching spilled drinks and beer foam, equip your high-volume bar, pub, or club with this drip tray to keep your space sanitary and up to code!