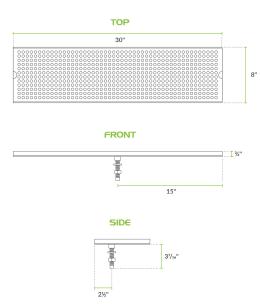

## **Technical Data**

| Width    | 30 Inches                     |
|----------|-------------------------------|
| Depth    | 8 Inches                      |
| Height   | 3/4 Inch                      |
| Color    | Gold<br>Silver                |
| Features | Dishwasher Safe<br>NSF Listed |
| Gauge    | 18 Gauge                      |
| Material | PVD Brass<br>Stainless Steel  |

### **Plan View**

600BBD308