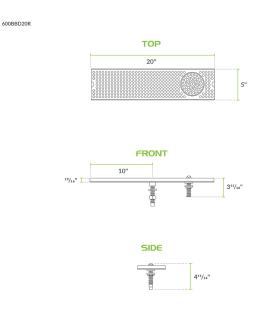

## **Technical Data**

| Width          | 20 Inches                                     |
|----------------|-----------------------------------------------|
| Depth          | 5 Inches                                      |
| Height         | 3/4 Inch                                      |
| Color          | Gold<br>Silver                                |
| Features       | Dishwasher Safe<br>Glass Rinser<br>NSF Listed |
| Gauge          | 18 Gauge                                      |
| Mounting Style | Surface Mounted                               |

### Plan View