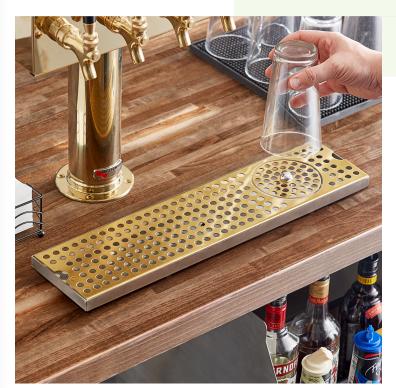

#### Regency 20" x 5" PVD Gold Finish Surface-Mount Beer Drip **Tray with Rinser**

#600BBD20R

# Notes & Details

The Regency 20" x 5" PVD gold finish surface-mount beer drip tray with rinser is the perfect addition to your bar service area! It is ideal for placing under beer taps and makes for a great spot to temporarily sit a drink after it is poured so that any overflow is caught and collected. This rail is designed to be surface-mounted beneath beer or other beverage taps.

The built-in sprayer, attached to a 1/2" NPT water inlet, will quickly spray a stream of water into glasses which will rinse them out and also make the inside of the glass wet for a cleaner pour. Made of 18 gauge type 304 stainless steel, you can expect a tough and durable composition, as well as the benefit of being non-corrosive. The top grate features draining slots and is removable for easy cleaning and maintenance. A brass 3 1/2" x 5/8"-18 threaded drain allows any liquids to flow out of the rail, preventing overflows onto the floor or counter.