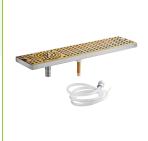

#### **Features**

- Drains excess beer and foam to maintain cleanliness
- Removable perforated grate for easy cleaning
- 18 gauge, type 304 stainless steel construction •
- 1/2" NPT water inlet, threaded 3 1/2" x 5/8"-18 brass drain
- Rinser sprays glass with water for perfect pour

The built-in sprayer, attached to a 1/2" NPT water inlet, will quickly spray a stream of water into glasses which will rinse them out and also make the inside of the glass wet for a cleaner pour. Made of 18 gauge type 304 stainless steel, you can expect a tough and durable composition, as well as the benefit of being non-corrosive. The top grate features draining slots and is removable for easy cleaning and maintenance. A brass 3 1/2" x 5/8"-18 threaded drain allows any liquids to flow out of the rail, preventing overflows onto the floor or counter.