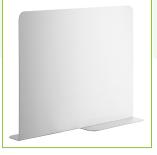

# Regency Stainless Steel 20" x 5" Beer Box Divider

#600BBD2016

#### **Features**

- Creates separate compartments within the beer box
- Separates different types of beer, soda, and other bottled beverages
- Removable, made from durable, corrosion-resistant stainless steel •
- Fits Regency beer boxes