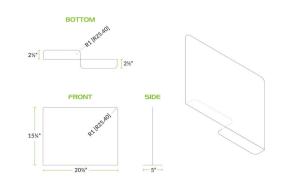

Project:
 Date:
 Approval:
 Qty:
 Item #:
 600BBD2016



# Regency Stainless Steel 20" x 5" Beer Box Divider

#600BBD2016







# **Technical Data**

Туре

Partitions

#### **Features**

- Creates separate compartments within the beer box
- Separates different types of beer, soda, and other bottled beverages
- Removable, made from durable, corrosion-resistant stainless steel •
- Fits Regency beer boxes

## **Plan View**



## Notes & Details

This stainless steel beer box divider is a great way to keep the interior of your unit organized and partitioned for easier service. Keep beer separate from sodas or seltzers, or organize different flavors or styles of beverage so that your staff and customers can find what they need. The divider is removable so that you can take out and add partitions as needed, and place them where it's most convenient. And since it's made from corrosion-resistant stainless steel, you can be sure that it will stand up to years of use. It's suitable for use in Regency beer boxes.

WARNING: This product can expose you to chemicals including lead, which are known to the State of California to cause cancer and birth defects or other reproductive harm. For more information, go to <a href