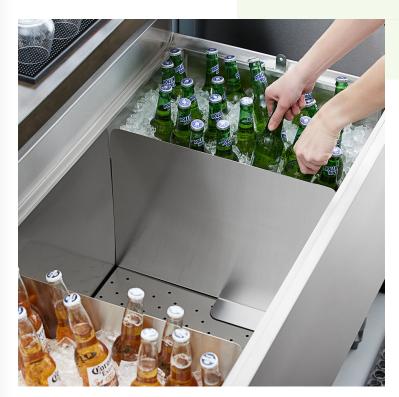

#### **Features**

- Creates separate compartments within the beer box
- Separates different types of beer, soda, and other bottled beverages
- Removable, made from durable, corrosion-resistant stainless steel •
- Fits Regency beer boxes

## Notes & Details

This stainless steel beer box divider is a great way to keep the interior of your unit organized and partitioned for easier service. Keep beer separate from sodas or seltzers, or organize different flavors or styles of beverage so that your staff and customers can find what they need. The divider is removable so that you can take out and add partitions as needed, and place them where it's most convenient. And since it's made from corrosion-resistant stainless steel, you can be sure that it will stand up to years of use. It's suitable for use in Regency beer boxes.