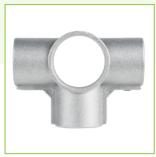

## **Regency Aluminum Joint Socket with Three Connections**

#600AJS3

## **Features**

- Made of durable aluminum
- Connects cross bracing to equipment legs
- Connection points for three cross braces

## **Notes & Details**

Replace a broken or missing joint socket with this Regency aluminum joint socket with three connections! Designed to help make sure your stainless steel work table or compartment sink is stable and steady, this joint socket connects to a leg of the equipment and allows ends of three cross braces to be locked into place with set screws.