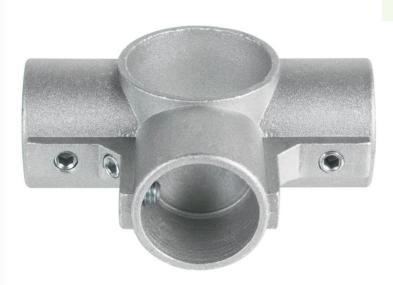

## **Regency Aluminum Joint Socket with Three Connections**

#600AJS3

## **Features**

- Made of durable aluminum
- Connects cross bracing to equipment legs
- Connection points for three cross braces

## **Notes & Details**

Replace a broken or missing joint socket with this Regency aluminum joint socket with three connections! Designed to help make sure your stainless steel work table or compartment sink is stable and steady, this joint socket connects to a leg of the equipment and allows ends of three cross braces to be locked into place with set screws.