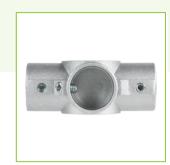

## **Regency Aluminum Joint Socket with Three Connections**

#600AJS3

## **Features**

- Made of durable aluminum
- Connects cross bracing to equipment legs
- Connection points for three cross braces

## **Notes & Details**

Replace a broken or missing joint socket with this Regency aluminum joint socket with three connections! Designed to help make sure your stainless steel work table or compartment sink is stable and steady, this joint socket connects to a leg of the equipment and allows ends of three cross braces to be locked into place with set screws.